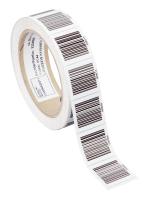

Bar code tape





## Ordering information

| Туре          | Part no. |
|---------------|----------|
| Bar code tape | 5324103  |

Other models and accessories → www.sick.com/

#### Detailed technical data

## Technical specifications

| Accessory group  | Codes                                              |
|------------------|----------------------------------------------------|
| Accessory family | Positioning codes                                  |
| Description      | 30 mm, height: 40 mm, measuring range: 260 m 280 m |

#### Classifications

| 010 # 0        | 0400004  |
|----------------|----------|
| eCl@ss 5.0     | 24280801 |
| eCI@ss 5.1.4   | 24280801 |
| eCl@ss 6.0     | 24280801 |
| eCl@ss 6.2     | 24280801 |
| eCl@ss 7.0     | 24280801 |
| eCl@ss 8.0     | 24280801 |
| eCl@ss 8.1     | 24