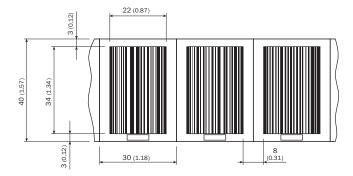

# Dimensional drawing (Dimensions in mm (inch))

## Technical specifications

| Accessory group  | Codes                                              |
|------------------|----------------------------------------------------|
| Accessory family | Positioning codes                                  |
| Description      | 30 mm, height: 40 mm, measuring range: 260 m 280 m |