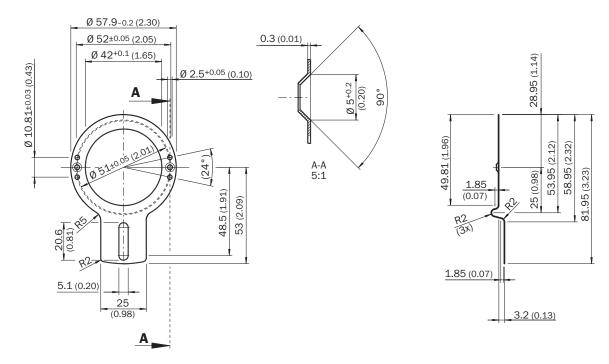

Cl@ss 11.0      | 27273701                                                                         |
| eCl@ss 12.0      | 27273701                                                                         |
| ETIM 5.0         | EC002615                                                                         |
| ETIM 6.0         | EC002615                                                                         |
| ETIM 7.0         | EC002615                                                                         |
| ETIM 8.0         | EC002615                                                                         |
| UNSPSC 16.0901   | 32131023                                                                         |

#### Dimensional drawing (Dimensions in mm (inch))

#### BEF-DS01DFS/VFS



## SICK AT A GLANCE

SICK is one of the leading manufacturers of intelligent sensors and sensor solutions for industrial applications. A unique range of products and services creates the perfect basis for controlling processes securely and efficiently, protecting individuals from accidents and preventing damage to the environment.

We have extensive experience in a wide range of industries and understand their processes and requirements. With intelligent sensors, we can deliver exactly what our customers need. In application centers in Europe, Asia and North America, system solutions are tested and optimized in accordance with customer specifications. All this makes us a reliable supplier and development partner.

Comprehensive services complete our offering: SICK LifeTime Services provi