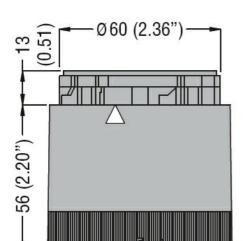

Product designation

Signal tower Ø70mm/2.75" 8TL7FL - Light mudules

Product type designation

| General characteristics           |     |           |             |
|-----------------------------------|-----|-----------|-------------|
| Diameter                          | r   | mm - inch | n 70 / 2.75 |
| Supply voltage (AC)               |     | V         | 230240      |
| Colour                            |     |           | Green       |
| IEC degree of protection          |     |           | IP65        |
| Light consumption per module (AC) |     | mA        | 15          |
| Light consumption per module (DC) |     | mA        | 15          |
| Sound module consumption (AC)     |     | mΑ        | 15          |
| Sound module consumption (DC)     |     | mΑ        | 15          |
| Mechanical features               |     |           |             |
| Weight                            |     | g         | 92          |
| Ambient conditions                |     |           |             |
| Temperature                       |     |           |             |
| Operating temperature             |     |           |             |
|                                   | min | °C        | -20         |
|                                   | max | °C        | +50         |
| Dimensions                        |     |           |             |