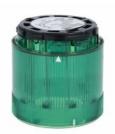

## FLASH MODULE. Ø70MM. WITH 4-JOULE XENON BULB, GREEN, 230...240VAC

|              | IEC/EN 60947-1   |
|--------------|------------------|
|              | IEC/EN 60947-5-1 |
|              | UL508            |
| Certificates |                  |
|              | cULus            |
|              | EAC              |
|              |                  |