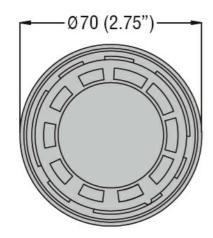

Product designation

Signal tower Ø70mm/2.75" 8TL7FL - Light mudules

Product type designation

| General characteristics           |     |           |             |
|-----------------------------------|-----|-----------|-------------|
| Diameter                          | r   | mm - inch | n 70 / 2.75 |
| Supply voltage (AC)               |     | V         | 230240      |
| Colour                            |     |           | Green       |
| IEC degree of protection          |     |           | IP65        |
| Light consumption per module (AC) |     | mA        | 15          |
| Light consumption per module (DC) |     | mA        | 15          |
| Sound module consumption (AC)     |     | mΑ        | 15          |
| Sound module consumption (DC)     |     | mΑ        | 15          |
| Mechanical features               |     |           |             |
| Weight                            |     | g         | 92          |
| Ambient conditions                |     |           |             |
| Temperature                       |     |           |             |
| Operating temperature             |     |           |             |
|                                   | min | °C        | -20         |
|                                   | max | °C        | +50         |
| Dimensions                        |     |           |             |