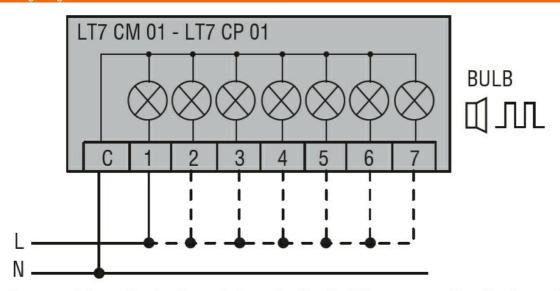

## Wiring diagrams

Connect terminals C and 1 as indicated to power the first module. If other modules are fitted, the respective terminals must be connected accordingly.