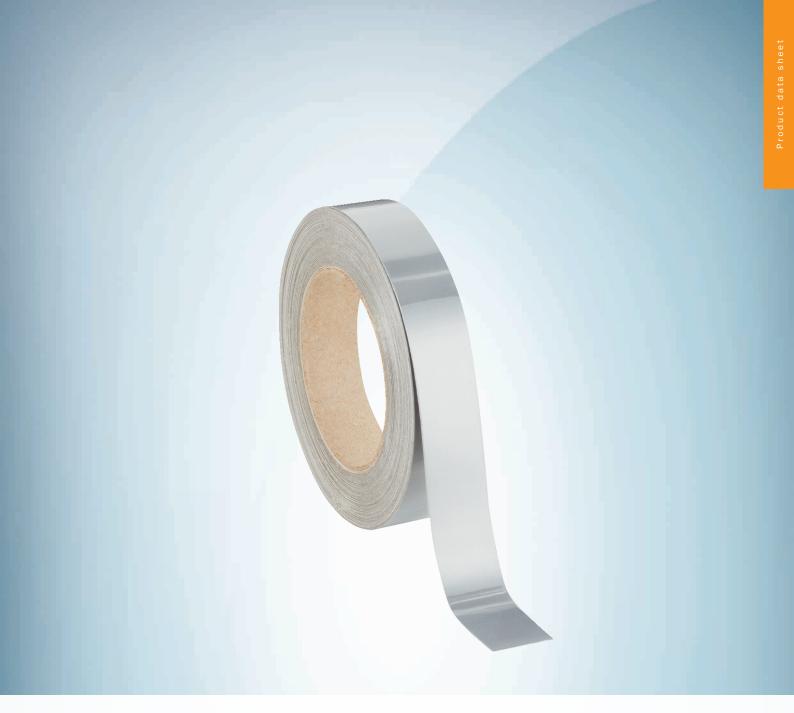

### Technical specifications

| Accessory group               | Reflectors                                                                                               |
|-------------------------------|----------------------------------------------------------------------------------------------------------|
| Accessory family              | Reflective tape                                                                                          |
| Description                   | Suitable for sensors for detecting transparent objects, self-adhesive, complete roll, see alignment note |
| Mounting system type          | Self-adhesive                                                                                            |
| Ambient operating temperature | -20 °C +50 °C                                                                                            |
| Dimensions                    | 25 mm x 22.8 m                                                                                           |