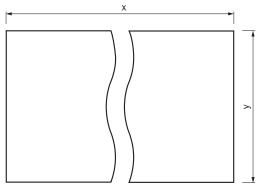

|
| Dimensions                    | 25 mm x 22.8 m                                                                                           |

#### Classifications

| ECLASS 5.0     | 27279203 |
|----------------|----------|
| ECLASS 5.1.4   | 27279203 |
| ECLASS 6.0     | 27279203 |
| ECLASS 6.2     | 27279203 |
| ECLASS 7.0     | 27279203 |
| ECLASS 8.0     | 27279203 |
| ECLASS 8.1     | 27279203 |
| ECLASS 9.0     | 27273601 |
| ECLASS 10.0    | 27273601 |
| ECLASS 11.0    | 27273601 |
| ECLASS 12.0    | 27273601 |
| ETIM 5.0       | EC002467 |
| ETIM 6.0       | EC002467 |
| ETIM 7.0       | EC002467 |
| ETIM 8.0       | EC002467 |
| UNSPSC 16.0901 | 39111827 |

## Dimensional drawing (Dimensions in mm (inch))



- ① X = 22.8 m ② y = 25 mm

## SICK AT A GLANCE

SICK is one of the leading manufacturers of intelligent sensors and sensor solutions for industrial applications. A unique range of products and services creates the perfect basis for controlling processes securely and efficiently, protecting individuals from accidents and preventing damage to the environment.

We have extensive experience in a wide range of industries and understand their processes and requirements. With intelligent sensors, we can deliver exactly what our customers need. In application centers in Europe, Asia and North America, system solutions are tested and optimized in accordance with customer specifications. All this makes us a reliable supplier and development partner.

Comprehensive services complete our offering: