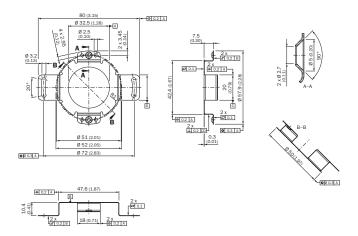

## Technical specifications

| Accessory group  | Flanges                                          |
|------------------|--------------------------------------------------|
| Accessory family | Flange plates                                    |
| Description      | Stator coupling with hole circle diameter Ø72 mm |

## Dimensional drawing (Dimensions in mm (inch))