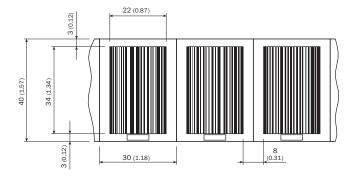

# Dimensional drawing (Dimensions in mm (inch))

## Technical specifications

| Accessory group  | Codes                                              |
|------------------|----------------------------------------------------|
| Accessory family | Positioning codes                                  |
| Description      | 30 mm, height: 40 mm, measuring range: 280 m 300 m |