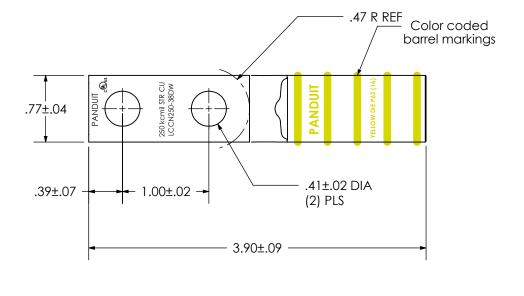

| THIS COPY IS PROVIDED ON A                           | A RESTRICTED BASIS AND IS NOT TO BE U                                                                                                                      | SED IN ANY WAY DETRIMENTAL TO THE INTERESTS OF PANDUIT CORP.                                                                                                                                                                                                                                                                                                                                                                                                                                                                                                                                                                                                                                                                                                                                                                                                                                                                                                                                                                                                                                                                                                                                                                                                                                                                                                                                                                                                                                                                                                                                                                                                                                                                                                                                                                                                                                                                                                                                                                                                                                                                   |
|------------------------------------------------------|------------------------------------------------------------------------------------------------------------------------------------------------------------|--------------------------------------------------------------------------------------------------------------------------------------------------------------------------------------------------------------------------------------------------------------------------------------------------------------------------------------------------------------------------------------------------------------------------------------------------------------------------------------------------------------------------------------------------------------------------------------------------------------------------------------------------------------------------------------------------------------------------------------------------------------------------------------------------------------------------------------------------------------------------------------------------------------------------------------------------------------------------------------------------------------------------------------------------------------------------------------------------------------------------------------------------------------------------------------------------------------------------------------------------------------------------------------------------------------------------------------------------------------------------------------------------------------------------------------------------------------------------------------------------------------------------------------------------------------------------------------------------------------------------------------------------------------------------------------------------------------------------------------------------------------------------------------------------------------------------------------------------------------------------------------------------------------------------------------------------------------------------------------------------------------------------------------------------------------------------------------------------------------------------------|
| Material                                             | High Conductivity<br>Seamless Copper Tube                                                                                                                  |                                                                                                                                                                                                                                                                                                                                                                                                                                                                                                                                                                                                                                                                                                                                                                                                                                                                                                                                                                                                                                                                                                                                                                                                                                                                                                                                                                                                                                                                                                                                                                                                                                                                                                                                                                                                                                                                                                                                                                                                                                                                                                                                |
| Plating                                              | Electro-Tin                                                                                                                                                |                                                                                                                                                                                                                                                                                                                                                                                                                                                                                                                                                                                                                                                                                                                                                                                                                                                                                                                                                                                                                                                                                                                                                                                                                                                                                                                                                                                                                                                                                                                                                                                                                                                                                                                                                                                                                                                                                                                                                                                                                                                                                                                                |
| Wire Size                                            | 250 kcmil STR CU                                                                                                                                           |                                                                                                                                                                                                                                                                                                                                                                                                                                                                                                                                                                                                                                                                                                                                                                                                                                                                                                                                                                                                                                                                                                                                                                                                                                                                                                                                                                                                                                                                                                                                                                                                                                                                                                                                                                                                                                                                                                                                                                                                                                                                                                                                |
| Wire Type                                            | Stranded Copper; Class B:<br>Compact, Compressed or<br>Concentric, Class C: Concentric                                                                     |                                                                                                                                                                                                                                                                                                                                                                                                                                                                                                                                                                                                                                                                                                                                                                                                                                                                                                                                                                                                                                                                                                                                                                                                                                                                                                                                                                                                                                                                                                                                                                                                                                                                                                                                                                                                                                                                                                                                                                                                                                                                                                                                |
| Wire Strip Length                                    | 1-11/16 in.                                                                                                                                                | PANDUIT PANDUI |
| Stud Size                                            | 3/8 in.                                                                                                                                                    | PANDUII STR. O. C.                                                                                                                                                                                                                                                                                                                                                                                                                                                                                                                                                                                                                                                                                                                                                                                                                                                                                                                                                                                                                                                                                                                                                                                                                                                                                                                                                                                                                                                                                                                                                                                                                                                                                                                                                                                                                                                                                                                                                                                                                                                                         |
| UL Listed Wire<br>Connector                          | Yes, for applications up to 35kv.<br>Consult cable manufacturer for<br>voltage stress relief instructions<br>with applications greater than<br>2000 volts. | .39±.07 - 1.00±.0241±.0                                                                                                                                                                                                                                                                                                                                                                                                                                                                                                                                                                                                                                                                                                                                                                                                                                                                                                                                                                                                                                                                                                                                                                                                                                                                                                                                                                                                                                                                                                                                                                                                                                                                                                                                                                                                                                                                                                                                                                                                                                                                                                        |
| UL Temperature<br>Rating                             | 90° C                                                                                                                                                      | 3.90±.09 —                                                                                                                                                                                                                                                                                                                                                                                                                                                                                                                                                                                                                                                                                                                                                                                                                                                                                                                                                                                                                                                                                                                                                                                                                                                                                                                                                                                                                                                                                                                                                                                                                                                                                                                                                                                                                                                                                                                                                                                                                                                                                                                     |
| C.S.A Certified<br>Wire Connector                    | N/A                                                                                                                                                        |                                                                                                                                                                                                                                                                                                                                                                                                                                                                                                                                                                                                                                                                                                                                                                                                                                                                                                                                                                                                                                                                                                                                                                                                                                                                                                                                                                                                                                                                                                                                                                                                                                                                                                                                                                                                                                                                                                                                                                                                                                                                                                                                |
| Panduit Color Code on Barrel                         | YELLOW                                                                                                                                                     |                                                                                                                                                                                                                                                                                                                                                                                                                                                                                                                                                                                                                                                                                                                                                                                                                                                                                                                                                                                                                                                                                                                                                                                                                                                                                                                                                                                                                                                                                                                                                                                                                                                                                                                                                                                                                                                                                                                                                                                                                                                                                                                                |
| Panduit Die Index No.<br>on Barrel                   | P62                                                                                                                                                        | <u></u> 1                                                                                                                                                                                                                                                                                                                                                                                                                                                                                                                                                                                                                                                                                                                                                                                                                                                                                                                                                                                                                                                                                                                                                                                                                                                                                                                                                                                                                                                                                                                                                                                                                                                                                                                                                                                                                                                                                                                                                                                                                                                                                                                      |
| Alternate Industry<br>Die Index No. ( )<br>on Barrel | (16)                                                                                                                                                       | Wire inspection window                                                                                                                                                                                                                                                                                                                                                                                                                                                                                                                                                                                                                                                                                                                                                                                                                                                                                                                                                                                                                                                                                                                                                                                                                                                                                                                                                                                                                                                                                                                                                                                                                                                                                                                                                                                                                                                                                                                                                                                                                                                                                                         |