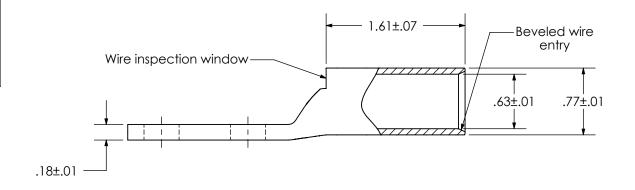

| THIS COPY IS PROVIDED ON A                           | A RESTRICTED BASIS AND IS NOT TO BE U                                                                                                                      | SED IN ANY WAY DETRIMENTAL TO THE INTERESTS OF PANDUIT CORP.                                                                                                                                                                                                                                                                                                                                                                                                                                                                                                                                                                                                                                                                                                                                                                                                                                                                                                                                                                                                                                                                                                                                                                                                                                                                                                                                                                                                                                                                                                                                                                                                                                                                                                                                                                                                                                                                                                                                                                                                                                                                   |
|------------------------------------------------------|------------------------------------------------------------------------------------------------------------------------------------------------------------|--------------------------------------------------------------------------------------------------------------------------------------------------------------------------------------------------------------------------------------------------------------------------------------------------------------------------------------------------------------------------------------------------------------------------------------------------------------------------------------------------------------------------------------------------------------------------------------------------------------------------------------------------------------------------------------------------------------------------------------------------------------------------------------------------------------------------------------------------------------------------------------------------------------------------------------------------------------------------------------------------------------------------------------------------------------------------------------------------------------------------------------------------------------------------------------------------------------------------------------------------------------------------------------------------------------------------------------------------------------------------------------------------------------------------------------------------------------------------------------------------------------------------------------------------------------------------------------------------------------------------------------------------------------------------------------------------------------------------------------------------------------------------------------------------------------------------------------------------------------------------------------------------------------------------------------------------------------------------------------------------------------------------------------------------------------------------------------------------------------------------------|
| Material                                             | High Conductivity<br>Seamless Copper Tube                                                                                                                  |                                                                                                                                                                                                                                                                                                                                                                                                                                                                                                                                                                                                                                                                                                                                                                                                                                                                                                                                                                                                                                                                                                                                                                                                                                                                                                                                                                                                                                                                                                                                                                                                                                                                                                                                                                                                                                                                                                                                                                                                                                                                                                                                |
| Plating                                              | Electro-Tin                                                                                                                                                |                                                                                                                                                                                                                                                                                                                                                                                                                                                                                                                                                                                                                                                                                                                                                                                                                                                                                                                                                                                                                                                                                                                                                                                                                                                                                                                                                                                                                                                                                                                                                                                                                                                                                                                                                                                                                                                                                                                                                                                                                                                                                                                                |
| Wire Size                                            | 250 kcmil STR CU                                                                                                                                           |                                                                                                                                                                                                                                                                                                                                                                                                                                                                                                                                                                                                                                                                                                                                                                                                                                                                                                                                                                                                                                                                                                                                                                                                                                                                                                                                                                                                                                                                                                                                                                                                                                                                                                                                                                                                                                                                                                                                                                                                                                                                                                                                |
| Wire Type                                            | Stranded Copper; Class B:<br>Compact, Compressed or<br>Concentric, Class C: Concentric                                                                     |                                                                                                                                                                                                                                                                                                                                                                                                                                                                                                                                                                                                                                                                                                                                                                                                                                                                                                                                                                                                                                                                                                                                                                                                                                                                                                                                                                                                                                                                                                                                                                                                                                                                                                                                                                                                                                                                                                                                                                                                                                                                                                                                |
| Wire Strip Length                                    | 1-11/16 in.                                                                                                                                                | PANDUIT PANDUI |
| Stud Size                                            | 3/8 in.                                                                                                                                                    | PANDUII STR. O. C.                                                                                                                                                                                                                                                                                                                                                                                                                                                                                                                                                                                                                                                                                                                                                                                                                                                                                                                                                                                                                                                                                                                                                                                                                                                                                                                                                                                                                                                                                                                                                                                                                                                                                                                                                                                                                                                                                                                                                                                                                                                                         |
| UL Listed Wire<br>Connector                          | Yes, for applications up to 35kv.<br>Consult cable manufacturer for<br>voltage stress relief instructions<br>with applications greater than<br>2000 volts. | .39±.07 - 1.00±.0241±.0                                                                                                                                                                                                                                                                                                                                                                                                                                                                                                                                                                                                                                                                                                                                                                                                                                                                                                                                                                                                                                                                                                                                                                                                                                                                                                                                                                                                                                                                                                                                                                                                                                                                                                                                                                                                                                                                                                                                                                                                                                                                                                        |
| UL Temperature<br>Rating                             | 90° C                                                                                                                                                      | 3.90±.09 —                                                                                                                                                                                                                                                                                                                                                                                                                                                                                                                                                                                                                                                                                                                                                                                                                                                                                                                                                                                                                                                                                                                                                                                                                                                                                                                                                                                                                                                                                                                                                                                                                                                                                                                                                                                                                                                                                                                                                                                                                                                                                                                     |
| C.S.A Certified<br>Wire Connector                    | N/A                                                                                                                                                        |                                                                                                                                                                                                                                                                                                                                                                                                                                                                                                                                                                                                                                                                                                                                                                                                                                                                                                                                                                                                                                                                                                                                                                                                                                                                                                                                                                                                                                                                                                                                                                                                                                                                                                                                                                                                                                                                                                                                                                                                                                                                                                                                |
| Panduit Color Code on Barrel                         | YELLOW                                                                                                                                                     |                                                                                                                                                                                                                                                                                                                                                                                                                                                                                                                                                                                                                                                                                                                                                                                                                                                                                                                                                                                                                                                                                                                                                                                                                                                                                                                                                                                                                                                                                                                                                                                                                                                                                                                                                                                                                                                                                                                                                                                                                                                                                                                                |
| Panduit Die Index No.<br>on Barrel                   | P62                                                                                                                                                        | <u></u> 1                                                                                                                                                                                                                                                                                                                                                                                                                                                                                                                                                                                                                                                                                                                                                                                                                                                                                                                                                                                                                                                                                                                                                                                                                                                                                                                                                                                                                                                                                                                                                                                                                                                                                                                                                                                                                                                                                                                                                                                                                                                                                                                      |
| Alternate Industry<br>Die Index No. ( )<br>on Barrel | (16)                                                                                                                                                       | Wire inspection window                                                                                                                                                                                                                                                                                                                                                                                                                                                                                                                                                                                                                                                                                                                                                                                                                                                                                                                                                                                                                                                                                                                                                                                                                                                                                                                                                                                                                                                                                                                                                                                                                                                                                                                                                                                                                                                                                                                                                                                                                                                                                                         |