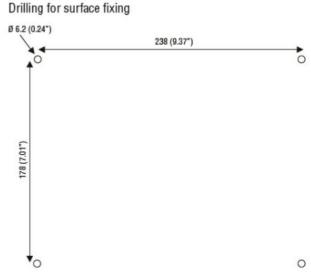

|                                      |      | -  |                                  |
|--------------------------------------|------|----|----------------------------------|
| Product designation                  |      |    | Enclosed star-<br>delta starters |
| Product type designation             |      |    | M3P01870                         |
| Electrical features                  |      |    |                                  |
| Maximum operating current (≤440V)    |      | Α  | 28                               |
| Components                           |      |    |                                  |
| Starter enclosure standard supplied  |      |    | M3PA70                           |
| Contactor standard supplied          |      |    | BF1810A,<br>BF1801A,<br>BF1210A  |
| Thermal relay to purchase separately |      |    | RF38                             |
| Auxiliary contact standard supplied  |      |    | BFX1020,,<br>BFX1011             |
| Contact characteristics              |      |    |                                  |
| IEC standard motor powers            |      |    |                                  |
|                                      | 230V | kW | 7.5                              |
|                                      | 400V | kW | 15                               |
|                                      | 440V | kW | 11                               |
|                                      | 500V | kW | 11                               |
| Mechanical features                  |      |    |                                  |
| Weight                               |      | g  | 3540                             |
| Ambient conditions                   |      |    |                                  |
| Operating temperature                |      |    |                                  |
|                                      | min  | °C | -25                              |
|                                      | max  | °C | +60                              |
| Storage temperature                  |      |    |                                  |
|                                      | min  | °C | -40                              |
|                                      | max  | °C | +70                              |
| Resistance & Protection              |      |    |                                  |
| Frontal IP degree                    |      |    | IP65                             |
| Dimensions                           |      |    |                                  |