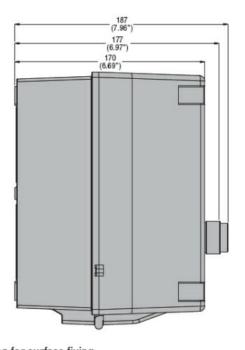

|                                      |      | -  |                                  |
|--------------------------------------|------|----|----------------------------------|
| Product designation                  |      |    | Enclosed star-<br>delta starters |
| Product type designation             |      |    | M3P01870                         |
| Electrical features                  |      |    |                                  |
| Maximum operating current (≤440V)    |      | Α  | 28                               |
| Components                           |      |    |                                  |
| Starter enclosure standard supplied  |      |    | M3PA70                           |
| Contactor standard supplied          |      |    | BF1810A,<br>BF1801A,<br>BF1210A  |
| Thermal relay to purchase separately |      |    | RF38                             |
| Auxiliary contact standard supplied  |      |    | BFX1020,,<br>BFX1011             |
| Contact characteristics              |      |    |                                  |
| IEC standard motor powers            |      |    |                                  |
|                                      | 230V | kW | 7.5                              |
|                                      | 400V | kW | 15                               |
|                                      | 440V | kW | 11                               |
|                                      | 500V | kW | 11                               |
| Mechanical features                  |      |    |                                  |
| Weight                               |      | g  | 3540                             |
| Ambient conditions                   |      |    |                                  |
| Operating temperature                |      |    |                                  |
|                                      | min  | °C | -25                              |
|                                      | max  | °C | +60                              |
| Storage temperature                  |      |    |                                  |
|                                      | min  | °C | -40                              |
|                                      | max  | °C | +70                              |
| Resistance & Protection              |      |    |                                  |
| Frontal IP degree                    |      |    | IP65                             |
| Dimensions                           |      |    |                                  |