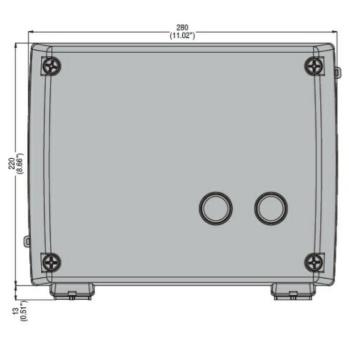

|                                      |      | -  |                                  |
|--------------------------------------|------|----|----------------------------------|
| Product designation                  |      |    | Enclosed star-<br>delta starters |
| Product type designation             |      |    | M3P01870                         |
| Electrical features                  |      |    |                                  |
| Maximum operating current (≤440V)    |      | Α  | 28                               |
| Components                           |      |    |                                  |
| Starter enclosure standard supplied  |      |    | M3PA70                           |
| Contactor standard supplied          |      |    | BF1810A,<br>BF1801A,<br>BF1210A  |
| Thermal relay to purchase separately |      |    | RF38                             |
| Auxiliary contact standard supplied  |      |    | BFX1020,,<br>BFX1011             |
| Contact characteristics              |      |    |                                  |
| IEC standard motor powers            |      |    |                                  |
|                                      | 230V | kW | 7.5                              |
|                                      | 400V | kW | 15                               |
|                                      | 440V | kW | 11                               |
|                                      | 500V | kW | 11                               |
| Mechanical features                  |      |    |                                  |
| Weight                               |      | g  | 3540                             |
| Ambient conditions                   |      |    |                                  |
| Operating temperature                |      |    |                                  |
|                                      | min  | °C | -25                              |
|                                      | max  | °C | +60                              |
| Storage temperature                  |      |    |                                  |
|                                      | min  | °C | -40                              |
|                                      | max  | °C | +70                              |
| Resistance & Protection              |      |    |                                  |
| Frontal IP degree                    |      |    | IP65                             |
| Dimensions                           |      |    |                                  |