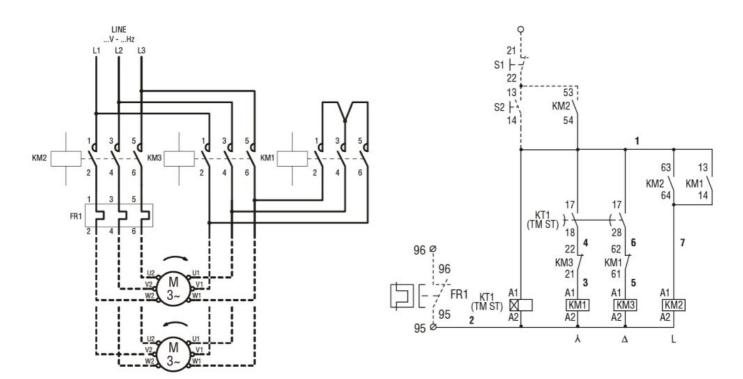

Wiring diagrams

**ENERGY AND AUTOMATION** 

STAR-DELTA STARTER, ENCLOSED STARTER, WITH START AND STOP/RESET BUTTONS. **electric** STARTING TIME UP TO 12 SECONDS AND A MAXIMUM OF 30 OPERATIONS/HOUR, MAX IEC OPERATING CURRENT 28A. COIL VOLTAGE 230VAC 50/60HZ