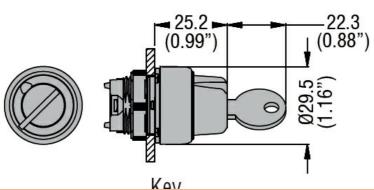

ENERGY AND AUTOMATION

OV

ETIM classification

**ETIM 8.0** 

SELECTOR SWITCH ACTUATOR KEY Ø22MM PLATINUM SERIES CHROMED PLASTIC, 2 POSITION, 0 < 1

> EC000222 -Front element for selector switch

LPCS340