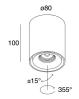

## **Features**

Use: Indoor

Type of installation: CEILING MOUNTED

Emission: DIRECT Optics: SPOT Beam: 36° Colour: WHITE Dimming: ON/OFF Emergency: NO L: Ø80mm H: 100mm Warranty: 5 years Weight: 0.5kg