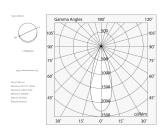

# Tech data

Luminaire input power: 9W Luminaire luminouse flux: 579lm

IP: 20

Insulation class: I

Supply voltage: 220-240V 50/60Hz

SELV: Sì

#### Source

Light source: LED Source power: 8W

Colour temperature: 3000K

CRI: >90

LED lifespan: 30000h L70 B20