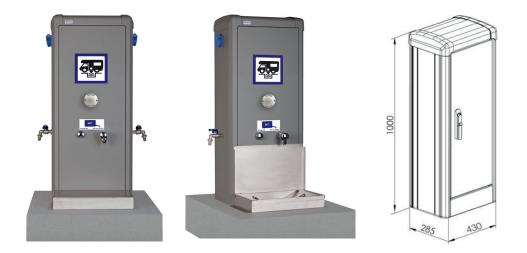

### Description of the IONA Camper Van terminal and its toilet water collector:

- Aluminium 20/10th terminal
- Exterior dimensions: H1000 x W430 x D285 mm
- I compartment, I door in rear position
- Closure by retractable rotating handle with 1/2 key cylinder 455/455E + 3-pt casement bolt
- Fixing to base in concrete previously poured on site
- Protection indices: IP44- IK10
- ·Colour: grey (RAL9007) epoxy paint

### Water equipment:

- Free access to water
- 1 x 20/27 male connection for supply
- 1 shut-off valve with bleeder valve
- 2 manual 1/4 turn draw-off tap on the left side of the terminal
- •1 Presto tap for rinsing the toilet water tank on the façade of the terminal
- •1 timed push-button tap for rinsing the toilet water collector on the façade of the terminal
- . 316 litre passivated stainless steel toilet water collector with flushing and closing hatch
- Overall collector dimensions: H67 x W450 x D274 mm
- Fixing in front and against the terminal on the concrete base

### · Electrical equipment:

- •1tetrapolar distribution terminal block 25 mm<sup>2</sup> (max. 50 mm<sup>2</sup> rigid)
- 1 earthing terminal
- •1 lockable 63A switch
- •2 differential circuit breaker Uni+Neutral 16A-30 mA Curve C
- •2 socket IP44 2P+T 16A, type CEE17 on the left side of the terminal
- •1 LED marker light
- •1 circuit breaker protection for marker lighting