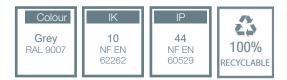

### Description of the IONA Camper Van terminal and its toilet water collector:

- Aluminium 20/10th terminal
- Exterior dimensions: H1000 x W430 x D285 mm
- I compartment, I door in rear position
- Closure by retractable rotating handle with 1/2 key cylinder 455/455E + 3-pt casement bolt
- Fixing to base in concrete previously poured on site
- Protection indices: IP44- IK10
- ·Colour: grey (RAL9007) epoxy paint