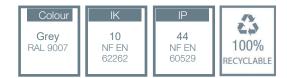

### Description of the IONA Camper Van terminal and its toilet water collector:

- Aluminium 20/10th terminal
- Exterior dimensions: H1000 x W430 x D285 mm
- I compartment, I door in rear position
- Closure by retractable rotating handle with 1/2 key cylinder 455/455E + 3-pt casement bolt
- Fixing to base in concrete previously poured on site
- Protection indices: IP44- IK10
- ·Colour: grey (RAL9007) epoxy paint