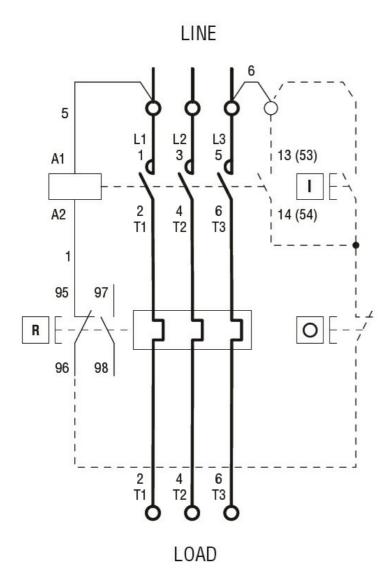

CONTACTOR COIL VOLTAGE 230VAC 50/60HZ

R = Reset; I = Start; O = Stop

EAC

Certifications and compliance

| Compliance   |                       |
|--------------|-----------------------|
|              | IEC/EN 60947-1        |
|              | IEC/EN 60947-4-1      |
|              | UL508 CSA C22.2 n° 14 |
| Certificates |                       |
|              | CSAus                 |
|              | cULus                 |