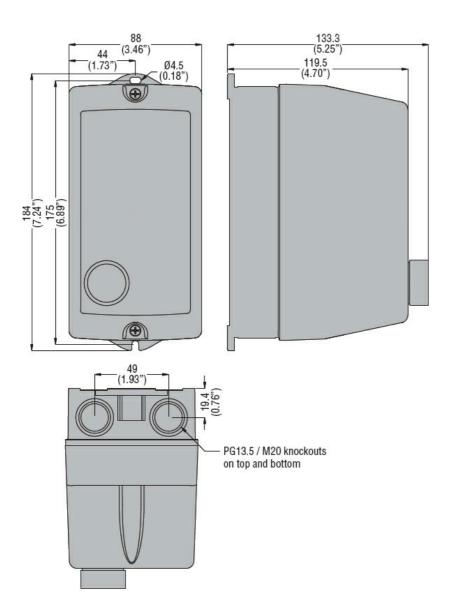

DIRECT-ON-LINE-STARTER, ENCLOSED WITH THERMAL OVERLOAD RELAY, WITH RESET PUSHBUTTON, WITH BG09/BG12 CONTACTOR, 7.5A MAX (2.2...3KW AT 400V), IP65. CONTACTOR COIL VOLTAGE 230VAC 50/60HZ

| Product designation                   |     |    | Direct-on-line starter |
|---------------------------------------|-----|----|------------------------|
| Product type designation              |     |    | M0R0091275             |
| Electrical features                   |     |    |                        |
| Relay adj range                       |     | Α  | 4.5-7.5                |
| IEC technical characteristics (≤440V) |     |    |                        |
|                                       | le  | Α  | 7.5                    |
|                                       | kW  | kW | 2.23                   |
| Components                            |     |    |                        |
| Starter enclosure standard supplied   |     |    | M0RA                   |
| Contactor standard supplied           |     |    | BG0910A                |
| Thermal relay standard supplied       |     |    | RF975                  |
| Mechanical features                   |     |    |                        |
| Weight                                |     | g  | 720                    |
| Ambient conditions                    |     |    |                        |
| Operating temperature                 |     |    |                        |
|                                       | min | °C | -25                    |
|                                       | max | °C | +60                    |
| Storage temperature                   |     |    |                        |
|                                       | min | °C | -40                    |
|                                       | max | °C | +70                    |
| Resistance & Protection               |     |    |                        |
| Frontal IP degree                     |     |    | IP65                   |
| Dimensions                            |     |    |                        |