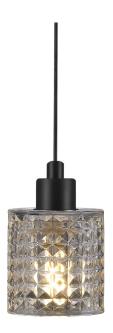

## nordlux®

Shade diameter (cm): 10.8 Shade height (cm): 17.7

## Hollywood

Item number: 46483000 EAN: 5701581405387

Packaging unit 3 Material: Glass/Metal

IP20, Class 2 (Double isolated), 230V Cord: 300 cm, Black textile cable Can the cable be replaced? No

E27, Max. 60W, Light source not included

Area: Indoor

The Hollywood series has something nostalgic about it - it evokes the era of crystal decor, which in recent years has been rediscovered as a decor element. With its many facets, Hollywood adds a sparkling expression which contributes to a stylish atmosphere, providing an exclusive and pleasant mood.