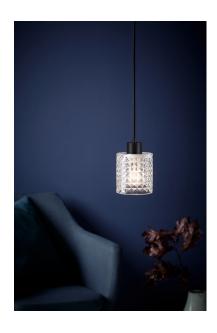

## nordlux®

Shade diameter (cm): 10.8 Shade height (cm): 17.7

## Hollywood

Item number: 46483000 EAN: 5701581405387

Packaging unit 3 Material: Glass/Metal

IP20, Class 2 (Double isolated), 230V Cord: 300 cm, Black textile cable Can the cable be replaced? No

E27, Max. 60W, Light source not included

Area: Indoor

The Hollywood series has something nostalgic about it - it evokes the era of crystal decor, which in recent years has been rediscovered as a decor element. With its many facets, Hollywood adds a sparkling expression which contributes to a stylish atmosphere, providing an exclusive and pleasant mood.