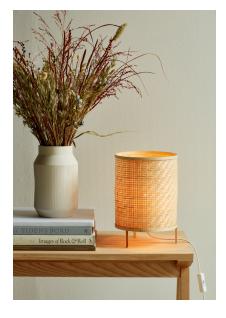

## nordlux®

Trinidad

Height (cm): 25 Width (cm): 19 19 Diameter (cm): 19

## Trinidad

Item number: 2011135015 Nature (brown) EAN: 5704924001871

Packaging unit 3 Material: Bamboo IP20, Class 2 (Double isolated), 230V Cord: 150 cm, White Can the cable be replaced? No Switch on the cable E27, Max. 15W, Light source not included

Area: Indoor

The Trinidad series is made of the beautiful and natural bamboo material, which brings the nature into the interior in the finest way. The braided pattern of bamboo is handmade and provides a decorative light pattern in the room as the light shines through the braided bamboo beams, thus creating a warm and cozy atmosphere.