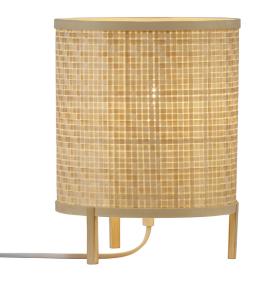

## nordlux®

Trinidad

Height (cm): 25 Width (cm): 19 19 Diameter (cm): 19

## Trinidad

Item number: 2011135015 Nature (brown) EAN: 5704924001871

Packaging unit 3 Material: Bamboo IP20, Class 2 (Double isolated), 230V Cord: 150 cm, White Can the cable be replaced? No Switch on the cable E27, Max. 15W, Light source not included

Area: Indoor

The Trinidad series is made of the beautiful and natural bamboo material, which brings the nature into the interior in the finest way. The braided pattern of bamboo is handmade and provides a decorative light pattern in the room as the light shines through the braided bamboo beams, thus creating a warm and cozy atmosphere.