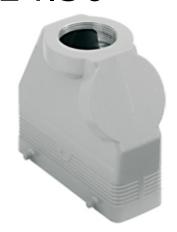

# CIV 24.36

Hood, C-TYPE series, with 4 pegs, Pg36 top cable entry, size "104.27", high construction, inclined

| Product description                    |                             |
|----------------------------------------|-----------------------------|
| Product type                           | Hood                        |
| Series                                 | C-TYPE                      |
| Closing type                           | With 4 pegs                 |
| Size                                   | Size 104.27                 |
| Cable entry                            | Top cable entry<br>Pg36     |
| Specification                          | High construction, inclined |
| Technical data                         |                             |
| IP degree of protection                | IP65 / IP66 / IP69          |
| Further technical details              |                             |
| Weight                                 | 287,50 g                    |
| Operating temperature range (min, max) | -40°C+125°C                 |