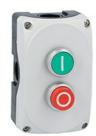

## LPZP2B8901 GREY CONTROL STATION LPZP2A8 COMPLETE WITH GREEN FLUSH PUSHBUTTON "I" LPCB1113 1NO AND RED EXTENDED PUSHBUTTON "O" LPCB2104 1NC

|                          |                       |     |    | Grey control<br>station LPZP2A8<br>complete with<br>green flush                      |
|--------------------------|-----------------------|-----|----|--------------------------------------------------------------------------------------|
| Product designation      |                       |     |    | pushbutton "i"<br>LPCB1113 1NO<br>and red extended<br>pushbutton "o"<br>LPCB2104 1NC |
| Product type designation | on                    |     |    | LPZP2B8901                                                                           |
| General characteristics  |                       |     |    |                                                                                      |
| Colour                   |                       |     |    | Grey                                                                                 |
| Material                 |                       |     |    | Polycarbonate                                                                        |
| IEC degree of protection | on                    |     |    | IP66, IP67,<br>IP69K                                                                 |
| Ambient conditions       |                       |     |    |                                                                                      |
| Temperature              |                       |     |    |                                                                                      |
|                          | Operating temperature |     |    |                                                                                      |
|                          |                       | min | °C | -25                                                                                  |
|                          |                       | max | °C | +70                                                                                  |
|                          | Storage temperature   |     |    |                                                                                      |
|                          |                       | min | °C | -40                                                                                  |
|                          |                       | max | °C | +85                                                                                  |
| Dimonoiono               |                       |     |    |                                                                                      |

## **LPZP2B8901** GREY CONTROL STATION LPZP2A8 COMPLETE WITH GREEN FLUSH PUSHBUTTON "I" LPCB1113 1NO AND RED EXTENDED PUSHBUTTON "O" LPCB2104 1NC

ETIM 8.0

EC000225 -Control circuit devices combination in enclosure