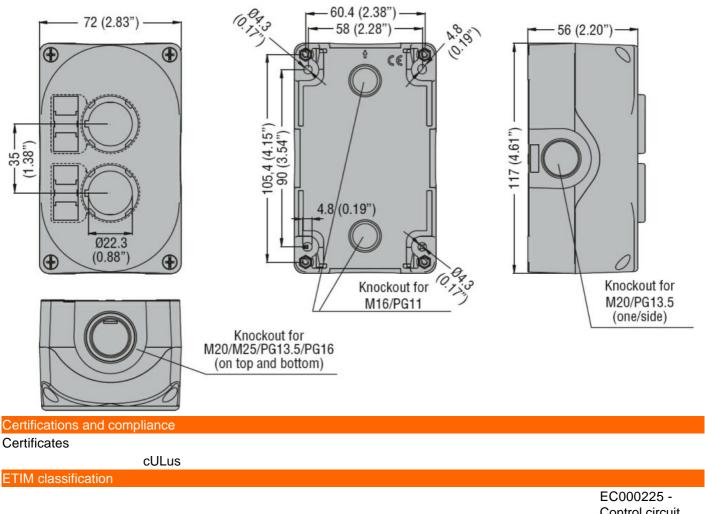

|
|                          | Storage temperature   |     |    |                                                                                      |
|                          |                       | min | °C | -40                                                                                  |
|                          |                       | max | °C | +85                                                                                  |
| Dimonoiono               |                       |     |    |                                                                                      |

Dimensions



## **LPZP2B8901** GREY CONTROL STATION LPZP2A8 COMPLETE WITH GREEN FLUSH PUSHBUTTON "I" LPCB1113 1NO AND RED EXTENDED PUSHBUTTON "O" LPCB2104 1NC



ETIM 8.0

EC000225 -Control circuit devices combination in enclosure