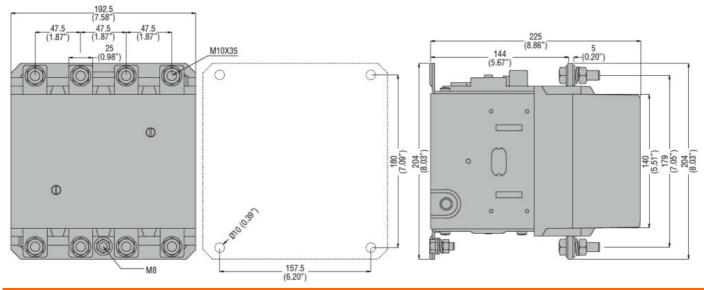

## **11B4004SL00380** FOUR-POLE CONTACTOR, IEC OPERATING CURRENT ITH (AC1) = 550A, AC/DC COIL, PREDISPOSED FOR MECHANICAL LATCH (G495), 380...415VAC/DC

| Contact characteristics      |             |     |      |
|------------------------------|-------------|-----|------|
| Number of poles              |             | Nr. | 4    |
| Operational current le       |             |     |      |
|                              | AC-4 (400V) | А   | 200  |
| Making capacity (RMS value)  |             | А   | 4200 |
| Breaking capacity at voltage |             |     |      |
|                              | 440V        | А   | 4000 |
|                              | 500V        | А   | 3400 |
|                              | 690V        | А   | 3360 |
| Dimensions                   |             |     |      |