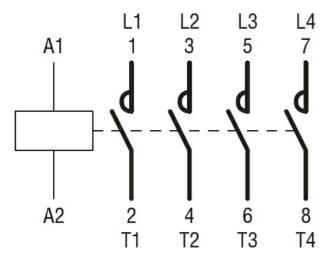

TACTOR, IEC OPERATING CURRENT ITH (AC1) = 550A, AC/DC COIL, PREDISPOSED FOR MECHANICAL LATCH (G495), 380...415VAC/DC



| Contact characteristics      |             |     |      |
|------------------------------|-------------|-----|------|
| Number of poles              |             | Nr. | 4    |
| Operational current le       |             |     |      |
|                              | AC-4 (400V) | А   | 200  |
| Making capacity (RMS value)  |             | А   | 4200 |
| Breaking capacity at voltage |             |     |      |
|                              | 440V        | А   | 4000 |
|                              | 500V        | А   | 3400 |
|                              | 690V        | А   | 3360 |
| Dimensions                   |             |     |      |



Wiring diagrams



## Certifications and compliance Compliance

## CSA C22.2 n° 60947-1

11B4004SL00380 The characteristics described in this document are subject to updates or modifications at any time. The descriptions, technical and functional information, illustrations and instructions in this brochure are purely illustrative, and are consequently not contractually binding



Certificates

## **11B4004SL00380** FOUR-POLE CONTACTOR, IEC OPERATING CURRENT ITH (AC1) = 550A, AC/DC COIL, PREDISPOSED FOR MECHANICAL LATCH (G495), 380...415VAC/DC

| CSA C22.2 n° 60947-4-1 |
|------------------------|
| IEC/EN 60947-1         |
| IEC/EN 60947-4-1       |
| UL 60947-1             |
| UL 60947-4-1           |
|                        |
| CCC                    |
| cULus                  |
| EAC