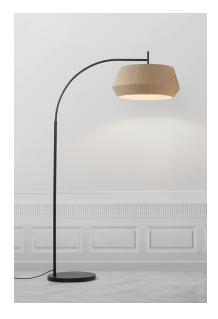

## nordlux®

Height (cm): 180 Width (cm): 53 103.5 Shade diameter (cm): 53 Tube diameter (cm): 2.2

## Dicte

Item number: 2112414009 Beige EAN: 5704924005602

Packaging unit 1 Material: Textile/Metal IP20, Class 2 (Double isolated), 230V Cord: 150 cm, Black Can the cable be replaced? False Switch on the fixture E27, Max. 60W, Light source not included

Area: Indoor

The round shade of the Dicte series is made from soft, handtied fabric that adds a cosy and homey feel to every room. The large pleated cotton shade ensures a soft and diffused light that is elegantly suspended from the curved base of the lamp - perfect for bending over an armchair or coffee table.