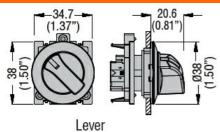

|     |        |                                 |
|                          | Operating temperature |     |        |                                 |
|                          |                       | min | °C     | -25                             |
|                          |                       | max | °C     | +70                             |
|                          | Storage temperature   |     |        |                                 |
|                          |                       | min | °C     | -40                             |
|                          |                       | max | °C     | +85                             |
| Dimensions               |                       |     |        |                                 |

#### Dimensions



### Certifications and compliance

| Com  | pliance  |
|------|----------|
| OULL | piiaiioc |

CSA C22.2 n° 14 IEC/EN/BS 60947-1 IEC/EN/BS 60947-5-1

UL508

Certificates

cULus

# ETIM classification



## LPFSL1208

ILLUMINATED SELECTOR SWITCH ACTUATOR Ø30MM PLATINUM SERIES FLAT METAL, 2 POSITION, 0 - 1. WHITE

ETIM 8.0

EC002611 -Control switch