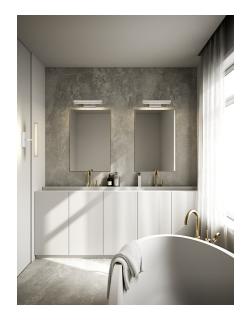

Lumen: 1300 Lumen/Watt: 32,9 Lifetime: 25000 On/Off: 20000

Colour temperature: 3000K

RA: 90 Dimmable: No

Otis is an elegant wall lamp that is perfect for the use in the bathroom due to its high degree of protection, IP44. Otis equipped with a 2 step-Moodmaker and can be installed both vertically and horizontally – making it perfect for your personal light wishes.