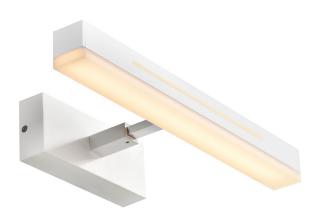

## nordlux®

Height (cm): 7.5 Projection (cm): 7.5 Width (cm): 14.6 40

## Otis 40

Item number: 2015401001 White EAN: 5704924002687

Packaging unit 3 Material: Aluminium/Plastic IP44, Class 2 (Double isolated), 230V LED MODUL, Light source incl. 14w led

Area: Indoor Transformer/driver placement: I lampen Lightsource info (pr. lightsource)

Lumen: 1300 Lumen/Watt: 32,9 Lifetime: 25000 On/Off: 20000

Colour temperature: 3000K

RA: 90 Dimmable: No

Otis is an elegant wall lamp that is perfect for the use in the bathroom due to its high degree of protection, IP44. Otis equipped with a 2 step-Moodmaker and can be installed both vertically and horizontally – making it perfect for your personal light wishes.