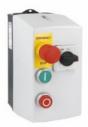

Incorporated button control and rotary actuator for 3-phase motors

Power connection for 1-phase motors

I = Start; O = Stop; E = Emergency Stop