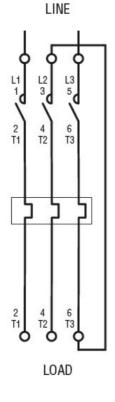

**ENERGY AND AUTOMATION** 

DIRECT-ON-LINE-STARTER, ENCLOSED WITH MOTOR PROTECTION CIRCUIT BREAKER, 1.6A (≤440V), IP65. CONTACTOR COIL VOLTAGE 400VAC 50/60HZ

Wiring diagrams

**ENERGY AND AUTOMATION** 

DIRECT-ON-LINE-STARTER, ENCLOSED WITH MOTOR PROTECTION CIRCUIT BREAKER, 1.6A (≤440V), IP65. CONTACTOR COIL VOLTAGE 400VAC 50/60HZ

Incorporated button control and rotary actuator for 3-phase motors

Power connection for 1-phase motors

I = Start; O = Stop; E = Emergency Stop