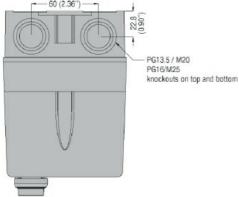

## DIRECT-ON-LINE-STARTER, ENCLOSED WITH MOTOR PROTECTION CIRCUIT BREAKER, 1.6A (≤440V), IP65. CONTACTOR COIL VOLTAGE 400VAC 50/60HZ

|                                       |     |    | D'and a Par            |
|---------------------------------------|-----|----|------------------------|
| Product designation                   |     |    | Direct-on-line starter |
| Product type designation              |     |    | M2P00911               |
| Electrical features                   |     |    | 10121 00011            |
| Relay adj range                       |     | Α  | 1-1.6                  |
| IEC technical characteristics (≤440V) |     |    |                        |
|                                       | le  | Α  | 1.6                    |
|                                       | kW  | kW | 0.370.55               |
| Mechanical features                   |     |    |                        |
| Weight                                |     | g  | 1450                   |
| Ambient conditions                    |     | J  |                        |
| Operating temperature                 |     |    |                        |
|                                       | min | °C | -25                    |
|                                       | max | °C | +60                    |
| Storage temperature                   |     |    |                        |
|                                       | min | °C | -40                    |
|                                       | max | °C | +70                    |
| Resistance & Protection               |     |    |                        |
| Frontal IP degree                     |     |    | IP65                   |
| Dimensions                            |     |    |                        |