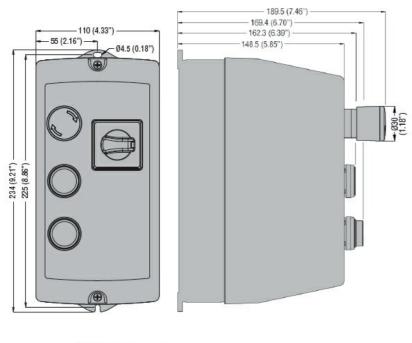

## DIRECT-ON-LINE-STARTER, ENCLOSED WITH MOTOR PROTECTION CIRCUIT BREAKER, 1.6A (≤440V), IP65. CONTACTOR COIL VOLTAGE 400VAC 50/60HZ

|                                       |     |    | D'and a Par            |
|---------------------------------------|-----|----|------------------------|
| Product designation                   |     |    | Direct-on-line starter |
| Product type designation              |     |    | M2P00911               |
| Electrical features                   |     |    | 10121 00011            |
| Relay adj range                       |     | Α  | 1-1.6                  |
| IEC technical characteristics (≤440V) |     |    |                        |
|                                       | le  | Α  | 1.6                    |
|                                       | kW  | kW | 0.370.55               |
| Mechanical features                   |     |    |                        |
| Weight                                |     | g  | 1450                   |
| Ambient conditions                    |     | J  |                        |
| Operating temperature                 |     |    |                        |
|                                       | min | °C | -25                    |
|                                       | max | °C | +60                    |
| Storage temperature                   |     |    |                        |
|                                       | min | °C | -40                    |
|                                       | max | °C | +70                    |
| Resistance & Protection               |     |    |                        |
| Frontal IP degree                     |     |    | IP65                   |
| Dimensions                            |     |    |                        |