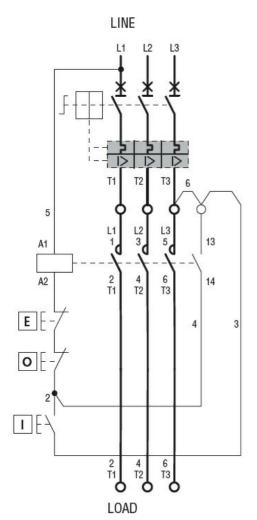

**ENERGY AND AUTOMATION** 

DIRECT-ON-LINE-STARTER, ENCLOSED WITH MOTOR PROTECTION CIRCUIT BREAKER, 1.6A (≤440V), IP65. CONTACTOR COIL VOLTAGE 400VAC 50/60HZ

Wiring diagrams

**ENERGY AND AUTOMATION** 

DIRECT-ON-LINE-STARTER, ENCLOSED WITH MOTOR PROTECTION CIRCUIT BREAKER, 1.6A (≤440V), IP65. CONTACTOR COIL VOLTAGE 400VAC 50/60HZ

Incorporated button control and rotary actuator for 3-phase motors

Power connection for 1-phase motors

I = Start; O = Stop; E = Emergency Stop