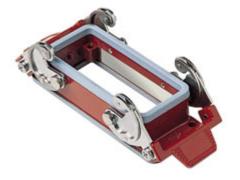

## Part number CHIR 16

Bulkhead mounting housing, 180 °C series, with 2 levers, size "77.27"

| Product description                          |                           |  |
|----------------------------------------------|---------------------------|--|
| Product type                                 | Bulkhead mounting housing |  |
| Series                                       | 180 °C                    |  |
| Closing type                                 | With 2 levers             |  |
| Size                                         | Size "77.27"              |  |
| Technical data                               |                           |  |
| IP degree of<br>protection                   | IP65                      |  |
| Further technical details                    |                           |  |
| Weight                                       | 193,00 g                  |  |
| Operating<br>temperature range<br>(min, max) | -40°C +180°C              |  |