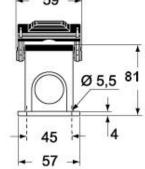

| Approvals / Standards        |                   |  |
| Certifications               | DNV-GL, BV        |  |
| UL                           | ECBT2             |  |
| cUL                          | ECBT8             |  |
| General ordering information |                   |  |
| EAN13 code                   | 8015747019118     |  |
| eCl@ss 8.1                   | 27440202          |  |
| ETIM 7.0                     | EC000437          |  |
| Packaging Information        |                   |  |
| Sub-packaging weight         | 0,97 kg           |  |
| Sub-packaging<br>description | Plastic packaging |  |
| Sub-packaging<br>quantity    | 5 Pcs             |  |
| Sub-packaging EAN<br>barcode | 8015747084550     |  |

## Part number CHIR 16





Catalogue drawings



**CAPR - MAPR** 





CHCR



## Notes

Dimensions shown in mm are not binding and may be changed without notice.

ATTENTION: PRODUCT IN MODIFICATION. FOR FURTHER INFORMATION PLEASE CONTACT OUR COMMERCIAL DEPARTMENT.