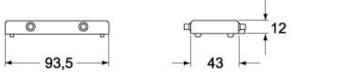

vals / Standards        |                   |  |
| Certifications               | DNV-GL, BV        |  |
| UL                           | ECBT2             |  |
| cUL                          | ECBT8             |  |
| General ordering information |                   |  |
| EAN13 code                   | 8015747019118     |  |
| eCl@ss 8.1                   | 27440202          |  |
| ETIM 7.0                     | EC000437          |  |
| Packaging Information        |                   |  |
| Sub-packaging weight         | 0,97 kg           |  |
| Sub-packaging<br>description | Plastic packaging |  |
| Sub-packaging<br>quantity    | 5 Pcs             |  |
| Sub-packaging EAN<br>barcode | 8015747084550     |  |

## Part number CHIR 16





Catalogue drawings



**CAPR - MAPR** 





CHCR



## Notes

Dimensions shown in mm are not binding and may be changed without notice.

ATTENTION: PRODUCT IN MODIFICATION. FOR FURTHER INFORMATION PLEASE CONTACT OUR COMMERCIAL DEPARTMENT.