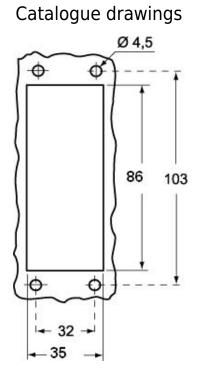

## Part number CHIR 16

Catalogue drawings

**CAPR - MAPR** 

CHCR

## Notes

Dimensions shown in mm are not binding and may be changed without notice.

ATTENTION: PRODUCT IN MODIFICATION. FOR FURTHER INFORMATION PLEASE CONTACT OUR COMMERCIAL DEPARTMENT.