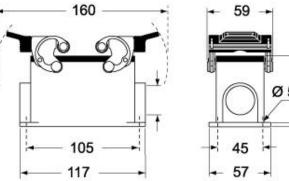

|
| Approvals / Standards        |                   |  |
| Certifications               | DNV-GL, BV        |  |
| UL                           | ECBT2             |  |
| cUL                          | ECBT8             |  |
| General ordering information |                   |  |
| EAN13 code                   | 8015747019118     |  |
| eCl@ss 8.1                   | 27440202          |  |
| ETIM 7.0                     | EC000437          |  |
| Packaging Information        |                   |  |
| Sub-packaging weight         | 0,97 kg           |  |
| Sub-packaging<br>description | Plastic packaging |  |
| Sub-packaging<br>quantity    | 5 Pcs             |  |
| Sub-packaging EAN<br>barcode | 8015747084550     |  |

## Part number CHIR 16





Catalogue drawings



**CAPR - MAPR** 





CHCR



## Notes

Dimensions shown in mm are not binding and may be changed without notice.

ATTENTION: PRODUCT IN MODIFICATION. FOR FURTHER INFORMATION PLEASE CONTACT OUR COMMERCIAL DEPARTMENT.