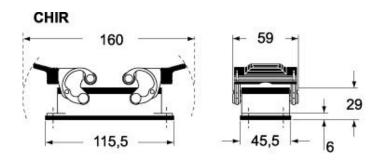

No                |  |
| Approvals / Standards        |                   |  |
| Certifications               | DNV-GL, BV        |  |
| UL                           | ECBT2             |  |
| cUL                          | ECBT8             |  |
| General ordering information |                   |  |
| EAN13 code                   | 8015747019118     |  |
| eCl@ss 8.1                   | 27440202          |  |
| ETIM 7.0                     | EC000437          |  |
| Packaging Information        |                   |  |
| Sub-packaging weight         | 0,97 kg           |  |
| Sub-packaging<br>description | Plastic packaging |  |
| Sub-packaging<br>quantity    | 5 Pcs             |  |
| Sub-packaging EAN<br>barcode | 8015747084550     |  |

## Part number CHIR 16





Catalogue drawings



**CAPR - MAPR** 





CHCR



## Notes

Dimensions shown in mm are not binding and may be changed without notice.

ATTENTION: PRODUCT IN MODIFICATION. FOR FURTHER INFORMATION PLEASE CONTACT OUR COMMERCIAL DEPARTMENT.