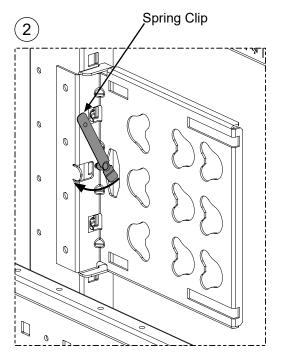

## **PDU Bracket Installation**

- Orient Top PDU bracket on cabinet post at desired position and slide PDU Bracket tabs on cabinet post as shown in Step 1
- Engage spring clip as shown in Step 2
- Fasten to cabinet by using [1] M5 Torx screws as shown in Step 3
- Repeat Steps 1 through 3 for additional PDU Brackets