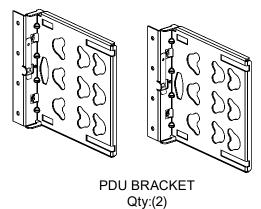

# PANDIIIT

#### Flexfusion Pdu Bracket Installation

Part Number(s): XG-PBRB, XG-PBRW

© Panduit Corp. 2021

#### **INSTALLATION INSTRUCTIONS**

V00029TR



# Tool List



T25 Torx driver

### **Components Included**





## **PDU Bracket Installation**

- Orient Top PDU bracket on cabinet post at desired position and slide PDU Bracket tabs on cabinet post as shown in Step 1
- Engage spring clip as shown in Step 2
- Fasten to cabinet by using [1] M5 Torx screws as shown in Step 3
- Repeat Steps 1 through 3 for additional PDU Brackets





Backside View
PDU Bracket Tabs engage the cage nut
holes on vertical post of cabinet frame





Maximum Applied Load PDU Brackets is 70 lbs

For Instructions in Local Languages and Technical Support:

www.panduit.com/resources/install maintain.asp



E-mail: techsupport@panduit.com Phone: 866-405-6654