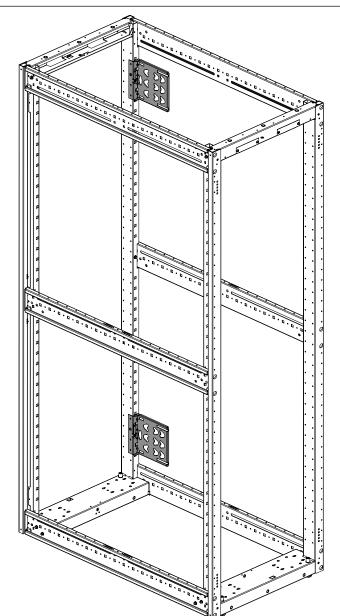

## **PDU Bracket Installation**

- Orient Top PDU bracket on cabinet post at desired position and slide PDU Bracket tabs on cabinet post as shown in Step 1
- Engage spring clip as shown in Step 2
- Fasten to cabinet by using [1] M5 Torx screws as shown in Step 3
- Repeat Steps 1 through 3 for additional PDU Brackets

Backside View
PDU Bracket Tabs engage the cage nut
holes on vertical post of cabinet frame

Maximum Applied Load PDU Brackets is 70 lbs

For Instructions in Local Languages and Technical Support:

www.panduit.com/resources/install maintain.asp