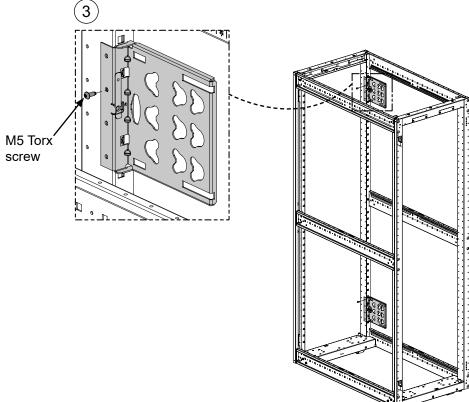

## **PDU Bracket Installation**

- Orient Top PDU bracket on cabinet post at desired position and slide PDU Bracket tabs on cabinet post as shown in Step 1
- Engage spring clip as shown in Step 2
- Fasten to cabinet by using [1] M5 Torx screws as shown in Step 3
- Repeat Steps 1 through 3 for additional PDU Brackets