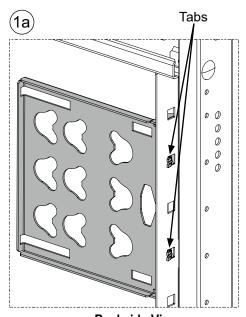

## **PDU Bracket Installation**

- Orient Top PDU bracket on cabinet post at desired position and slide PDU Bracket tabs on cabinet post as shown in Step 1
- Engage spring clip as shown in Step 2
- Fasten to cabinet by using [1] M5 Torx screws as shown in Step 3
- Repeat Steps 1 through 3 for additional PDU Brackets

Backside View
PDU Bracket Tabs engage the cage nut
holes on vertical post of cabinet frame

Maximum Applied Load PDU Brackets is 70 lbs

For Instructions in Local Languages and Technical Support:

www.panduit.com/resources/install maintain.asp