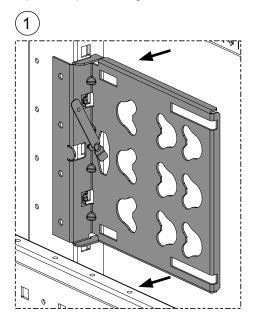

## **PDU Bracket Installation**

- Orient Top PDU bracket on cabinet post at desired position and slide PDU Bracket tabs on cabinet post as shown in Step 1
- Engage spring clip as shown in Step 2
- Fasten to cabinet by using [1] M5 Torx screws as shown in Step 3
- Repeat Steps 1 through 3 for additional PDU Brackets