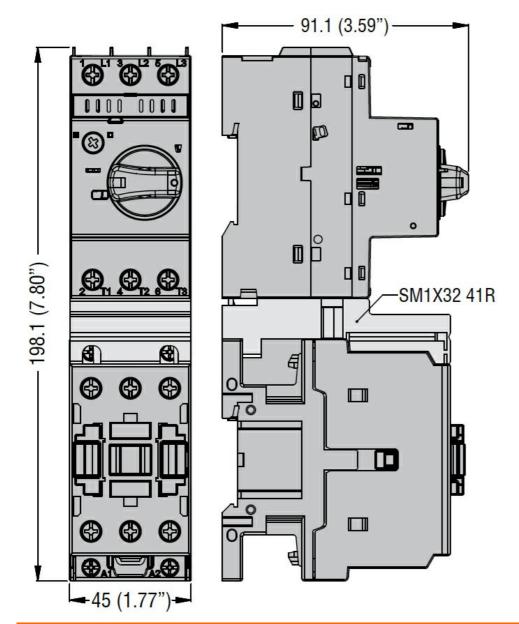

Dimensions

## RIGID SM1 BREAKER-CONTACTOR CONNECTION. FOR MOTOR PROTECTION BREAKER SM1R... WITH BF26...38A CONTACTORS

| Product designation         |        |   | Rigid SM1<br>breaker-contactor<br>connections                   |
|-----------------------------|--------|---|-----------------------------------------------------------------|
| Product type designation    |        |   | SM1X                                                            |
| Description                 |        |   | Rigid SM1R<br>breaker -<br>BF2638A<br>contactor<br>connections. |
| Accessories for             |        |   | SM1R                                                            |
| Operational characteristics |        |   |                                                                 |
| IEC maximum current (Imax)  |        | Α | 38                                                              |
| Mechanical features         |        |   |                                                                 |
| Operating position          |        |   |                                                                 |
|                             | normal |   | Other                                                           |
| Weight                      |        | g | 45                                                              |

## RIGID SM1 BREAKER-CONTACTOR CONNECTION. FOR MOTOR PROTECTION BREAKER SM1R... WITH BF26...38A CONTACTORS