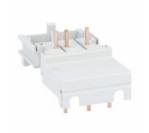

## RIGID SM1 BREAKER-CONTACTOR CONNECTION. FOR MOTOR PROTECTION BREAKER SM1R... WITH BF26...38A CONTACTORS

| Product designation         |        |   | Rigid SM1<br>breaker-contactor<br>connections                   |
|-----------------------------|--------|---|-----------------------------------------------------------------|
| Product type designation    |        |   | SM1X                                                            |
| Description                 |        |   | Rigid SM1R<br>breaker -<br>BF2638A<br>contactor<br>connections. |
| Accessories for             |        |   | SM1R                                                            |
| Operational characteristics |        |   |                                                                 |
| IEC maximum current (Imax)  |        | Α | 38                                                              |
| Mechanical features         |        |   |                                                                 |
| Operating position          |        |   |                                                                 |
|                             | normal |   | Other                                                           |
| Weight                      |        | g | 45                                                              |

## RIGID SM1 BREAKER-CONTACTOR CONNECTION. FOR MOTOR PROTECTION BREAKER SM1R... WITH BF26...38A CONTACTORS