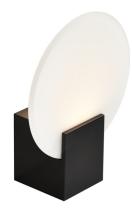

## nordlux®

Hester

Height (cm): 25.5 Width (cm): 9.25 20

## Hester

Item number: 2015391003 Black EAN: 5704924002656

Packaging unit 3 Material: Plastic/Glass IP44, Class 2 (Double isolated), 230V LED MODUL, Light source incl. 9,5w led

Area: Indoor Transformer/driver placement: I lampen

## Lightsource info (pr. lightsource)

Lumen: 900 Lumen/Watt: 94,7 Lifetime: 25000 On/Off: 20000 Colour temperature: 3000K RA: 90 Dimmable: No

Hester is a modern and dimmable wall lamp where the shade is beautifully made out of tempered frosted cutted glass. The combination of the high degree of protection, IP44, and the integrated 3-step dimmable Moodmaker makes Hester perfect for creating lighting in the bathroom.