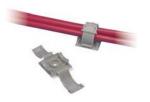

## c Sus Clincher<sup>™</sup> Adjustable Releasable Clamp

- Adjustable clamp designed to contain a range of cable bundle diameters
- For indoor use only
- Material: Polypropylene
- Latch can be released to provide access to cable bundles

|               | Bundle Diameter Range |            |       | Mounting             |      | Std.<br>Ctn. |
|---------------|-----------------------|------------|-------|----------------------|------|--------------|
| Part Number   | In.                   | mm         | Color | Method               | Qty. | Qty.         |
| ARC.68-A-Q    | 0.19 - 0.68           | 4.8 – 17.3 | White |                      | 05   | 250          |
| ARC.68-A-Q14  | 0.19 - 0.68           | 4.8 – 17.3 | Gray  | Rubber Adhesive Tape |      |              |
| ARC.68-S6-Q   | 0.19 - 0.69           | 4.8 – 17.5 | White | //0 (MO) 0           | 25   |              |
| ARC.68-S6-Q14 | 0.19 – 0.69           | 4.8 – 17.5 | Gray  | #6 (M3) Screw        |      |              |