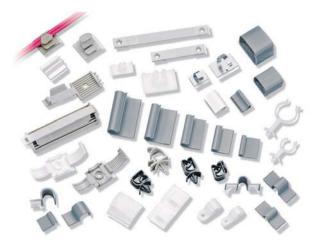

## Cable and Wire Mounting Devices (Used without Cable Ties)

**Bundle** 

Wiring accessories are an integral part of the Panduit comprehensive selection of wire management products.

These accessories are one piece solutions that help provide the lowest installed cost for controlling, mounting, and protecting wire and cable. Mounting methods include:

- Adhesive-backed
- Screw applied
- Rivet applied
- Push mounts