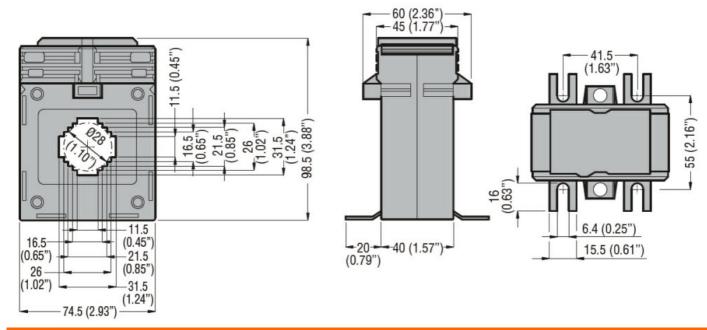

**ENERGY AND AUTOMATION** 

CURRENT TRANSFORMER, ACCURACY SOLID-CORE, FOR Ø28MM CABLE. FOR 30X10MM, 25X15MM, 20X20MM BUSBARS, 250A

| Product designation  Product type designation |          |           | Current<br>trasformers<br>DM1TP0250 |
|-----------------------------------------------|----------|-----------|-------------------------------------|
| Type of CT                                    |          |           | Solid-core                          |
| Current inputs                                |          |           |                                     |
| Primary current Ipn (/5)                      |          | Α         | 250                                 |
| Operational frequency                         |          |           |                                     |
|                                               | min      | Hz        | 50                                  |
|                                               | max      | Hz        | 60                                  |
| Secondary output current                      |          | Α         | 5                                   |
| Overload withstand Ipn                        |          | %         | 120                                 |
| Burden                                        |          |           |                                     |
|                                               | cl. 0.5s | VA        | 2.5                                 |
|                                               | cl. 0.5  | VA        | 5                                   |
| Insulations                                   |          |           |                                     |
| Rated insulation voltage Ui IEC/EN            |          | V         | 720                                 |
| IEC rated short-time thermal current Ith      |          | Ith for s | 4060                                |
| IEC rated dynamic current ldyn                |          | Ith for s | 2.5                                 |
| Insulation dry type                           |          |           | Class E                             |
| Mechanical features                           |          |           |                                     |
| Terminals type                                |          |           | Screw                               |
| Fixing                                        |          |           | DIN rail or by<br>Screw             |
| Weight                                        |          | g         | 480                                 |
| Ambient conditions                            |          |           |                                     |
| Temperature                                   |          |           |                                     |
| Operating temperature                         |          |           |                                     |
|                                               | min      | °C        | -25                                 |
|                                               | max      | °C        | +50                                 |
| Storage temperature                           |          |           |                                     |
|                                               | min      | °C        | -40                                 |
|                                               | max      | °C        | +80                                 |
| Relative humidity                             |          | %         | 90                                  |
| Protection degree                             |          |           | IP30                                |
| Dimensions                                    |          |           |                                     |