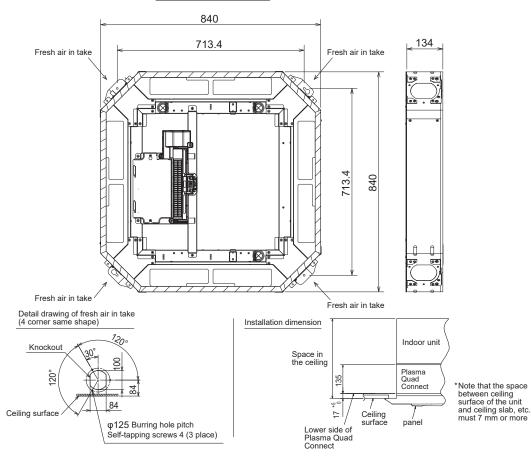

#### **Dimensions**

Unit: mm

#### See from the panel side

### **Specifications**

| Connected duct diameter (mm) |                   |                                            |
|------------------------------|-------------------|--------------------------------------------|
| air                          | Number of intakes | Any 2 corners or less (among four corners) |
|                              | Input volume      | 20% or less of indoor units air volume     |
| Air purifying equipment      |                   | Plasma element                             |