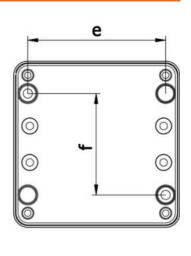

### Dimensions

| а  | b  | С  | d  | е  | f  | g  | h   | 1  | k  | Ă  |
|----|----|----|----|----|----|----|-----|----|----|----|
| 80 | 80 | 73 | 67 | 68 | 50 | 24 | 108 | 75 | 75 | 21 |