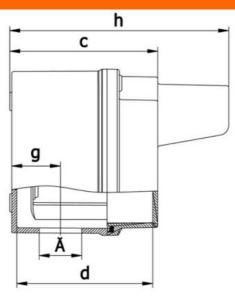

### Dimensions

| а  | b  | С  | d  | е  | f  | g  | h   | 1  | k  | Ă  |
|----|----|----|----|----|----|----|-----|----|----|----|
| 80 | 80 | 73 | 67 | 68 | 50 | 24 | 108 | 75 | 75 | 21 |