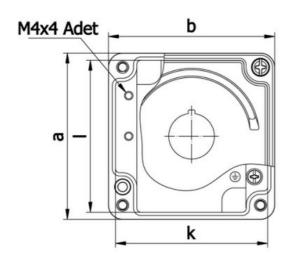

### Dimensions

| а  | b  | С  | d  | е  | f  | g  | h   | 1  | k  | Ă  |
|----|----|----|----|----|----|----|-----|----|----|----|
| 80 | 80 | 73 | 67 | 68 | 50 | 24 | 108 | 75 | 75 | 21 |