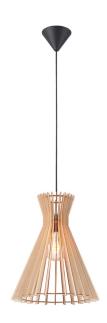

## nordlux®

Height (cm): 41.4 Width (cm): 34

34

Shade diameter (cm): 34

## Groa 34

Item number: 2112453014 Nature (brown)

EAN: 5704924005626

Packaging unit 3
Material: Wood/Metal
IP 20, Class 2 (Double isolated), 230V
Cord: 200 cm, Black textile cable
Can the cable be replaced? No
E27, Max. 60W, Light source not included

Area: Indoor

Groa is an open pendant, where the wooden structure supports a beautiful shadow play – an interplay of light and shadow is at the heart of this pendant. The light spreads downwards and into the room in the most beautiful way. Create your own design expression with a decorative bulb.