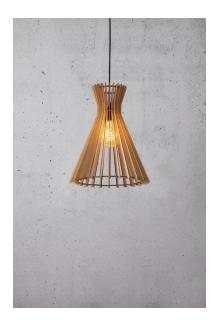

## nordlux®

Height (cm): 41.4 Width (cm): 34

34

Shade diameter (cm): 34

## Groa 34

Item number: 2112453014 Nature (brown)

EAN: 5704924005626

Packaging unit 3
Material: Wood/Metal
IP 20, Class 2 (Double isolated), 230V
Cord: 200 cm, Black textile cable
Can the cable be replaced? No
E27, Max. 60W, Light source not included

Area: Indoor

Groa is an open pendant, where the wooden structure supports a beautiful shadow play – an interplay of light and shadow is at the heart of this pendant. The light spreads downwards and into the room in the most beautiful way. Create your own design expression with a decorative bulb.