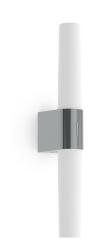

## **Helva Double**

## nordlux®

Height (cm): 10.6 Projection (cm): 10.5 Width (cm): 5.7

42.5

## Helva Double

Item number: 2015321033 Chrome EAN: 5704924002595

Packaging unit 3
Material: Plastic/Plastic
IP44, Class 2 (Double isolated), 230V
Switch on the fixture
LED MODUL, Light source incl. 9,5w led

## Lightsource info (pr. lightsource)

Lumen: 900 Lumen/Watt: 95 Lifetime: 25000 On/Off: 20000

Colour temperature: 3000/4000K

RA: 90 Dimmable: No

Helva Double is a modern and minimalistic wall lamp with integrated LED and 2-step Moodmaker SceneSelect functionality, that allows you to dim the light by touch and select your ideal colour temperature with a beautiful and natural light, R90. As the wall lamp has been given a high degree of protection, IP44, makes it suitable for humid areas like the bathroom.