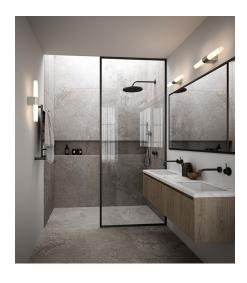

## **Helva Double**

## nordlux®





Height (cm): 10.6 Projection (cm): 10.5 Width (cm): 5.7

42.5

## Helva Double

Item number: 2015321033 Chrome EAN: 5704924002595

Packaging unit 3
Material: Plastic/Plastic
IP44, Class 2 (Double isolated), 230V
Switch on the fixture
LED MODUL, Light source incl. 9,5w led

Area: Indoor

Transformer/driver placement: I lampen

## Lightsource info (pr. lightsource)

Lumen: 900 Lumen/Watt: 95 Lifetime: 25000 On/Off: 20000

Colour temperature: 3000/4000K

RA: 90 Dimmable: No

Helva Double is a modern and minimalistic wall lamp with integrated LED and 2-step Moodmaker SceneSelect functionality, that allows you to dim the light by touch and select your ideal colour temperature with a beautiful and natural light, R90. As the wall lamp has been given a high degree of protection, IP44, makes it