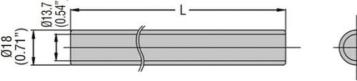

## Dimensions

| Туре      | L (mm/in)    |
|-----------|--------------|
| LTP50P050 | 50 (1.97")   |
| LTP50P100 | 100 (3.94")  |
| LTP50P250 | 250 (9.84")  |
| LTP50P400 | 400 (15.75") |