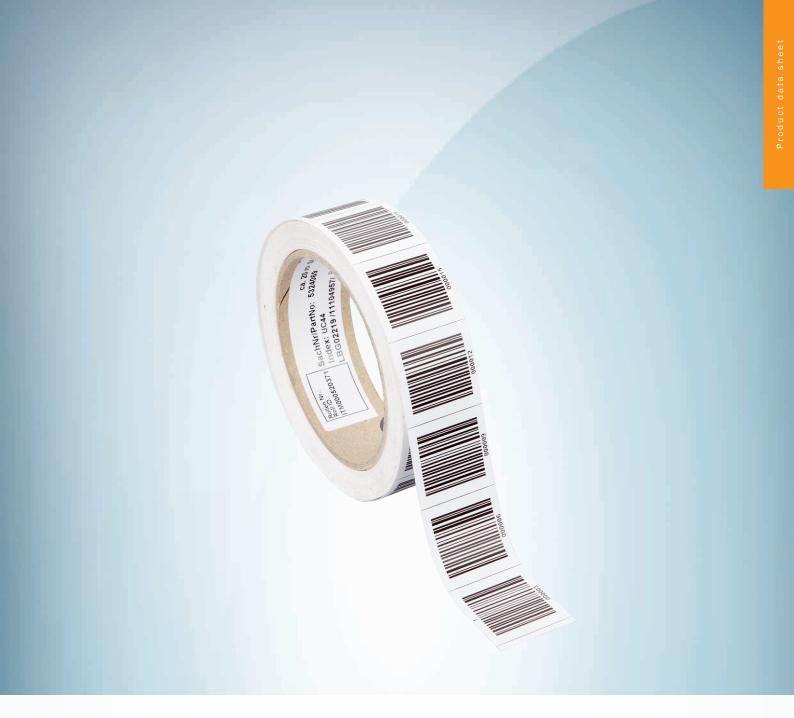

Bar code tape

## Technical specifications

| Accessory group  | Codes                                                         |
|------------------|---------------------------------------------------------------|
| Accessory family | Positioning codes                                             |
| Description      | 30 mm, height: 40 mm, measuring range: 480 m 500 m $^{\circ}$ |