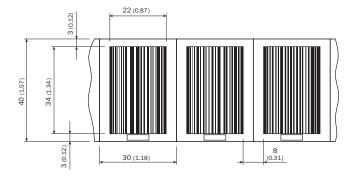

# Dimensional drawing (Dimensions in mm (inch))

## Technical specifications

| Accessory group  | Codes                                                         |
|------------------|---------------------------------------------------------------|
| Accessory family | Positioning codes                                             |
| Description      | 30 mm, height: 40 mm, measuring range: 480 m 500 m $^{\circ}$ |