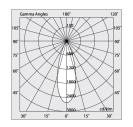

## **Features**

Use: Indoor

Type of installation: RECESSED INTO PLASTERBOARD, SUSPENDED, CEILING MOUNTED

Emission: ADJUSTABLE

Optics: SPOT Beam: 40°

Colour: CAPPUCCINO Dimming: ON/OFF Emergency: NO L: 800mm A: 31mm Made in: ITALY Warranty: 5 years

# Tech data

Luminaire input power: 14.9W Luminaire luminouse flux: 970lm

IP: 20

Insulation class: I

Supply voltage: 220-240V 50/60Hz

SELV: Sì

#### Source

Light source: LED Source power: 12W Colour temperature: 3000K

CRI: >90

Colour tolerance: 2 Step MacAdam LED lifespan: 50000h L80 B20