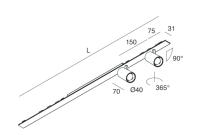

## **Features**

Use: Indoor

Type of installation: RECESSED INTO PLASTERBOARD, SUSPENDED, CEILING MOUNTED

Emission: ADJUSTABLE

Optics: SPOT Beam: 40°

Colour: CAPPUCCINO Dimming: ON/OFF Emergency: NO L: 800mm A: 31mm Made in: ITALY Warranty: 5 years