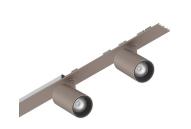

# P-30 STRIP LED

105882.21

## **Features**

Use: Indoor

Type of installation: RECESSED INTO PLASTERBOARD, SUSPENDED, CEILING MOUNTED

Emission: ADJUSTABLE

Optics: SPOT Beam: 40°

Colour: CAPPUCCINO Dimming: ON/OFF Emergency: NO L: 800mm A: 31mm Made in: ITALY Warranty: 5 years