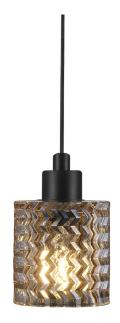

## Hollywood

Shade diameter (cm): 10.8 Shade height (cm): 17.7

## Hollywood

Item number: 46483027 EAN: 5701581405486

Packaging unit 3 Material: Glass/Metal IP20, Class 2 (Double isolated), 230V Cord: 300 cm, Black textile cable Can the cable be replaced? No E27, Max. 60W, Light source not included

Area: Indoor

The Hollywood series has something nostalgic about it - it evokes the era of crystal decor, which in recent years has been rediscovered as a decor element. With its many facets, Hollywood adds a sparkling expression which contributes to a stylish atmosphere, providing an exclusive and pleasant mood.