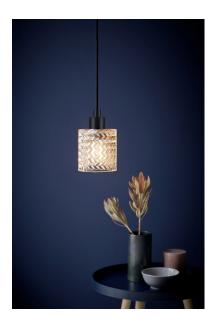

## Hollywood

Shade diameter (cm): 10.8 Shade height (cm): 17.7

## Hollywood

Item number: 46483027 EAN: 5701581405486

Packaging unit 3 Material: Glass/Metal IP20, Class 2 (Double isolated), 230V Cord: 300 cm, Black textile cable Can the cable be replaced? No E27, Max. 60W, Light source not included

Area: Indoor

The Hollywood series has something nostalgic about it - it evokes the era of crystal decor, which in recent years has been rediscovered as a decor element. With its many facets, Hollywood adds a sparkling expression which contributes to a stylish atmosphere, providing an exclusive and pleasant mood.