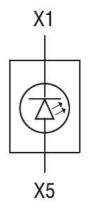

|                             | max | °C    | +70                                                                  |
|                           | Storage temperature         |     |       |                                                                      |
|                           | •                           | min | °C    | -40                                                                  |
|                           |                             | max | °C    | +85                                                                  |
| Dimensions                |                             |     |       |                                                                      |



## Mounting position on the LPZ control station base



## Wiring diagrams



## Certifications and compliance

Compliance

CSA C22.2 n° 14 IEC/EN/BS 60947-1 IEC/EN/BS 60947-5-1

UL508

Certificates

CCC cULus

EAC

RINA

UL

ETIM classification

**ETIM 8.0** 

EC000204 -Lamp holder block for control circuit devices