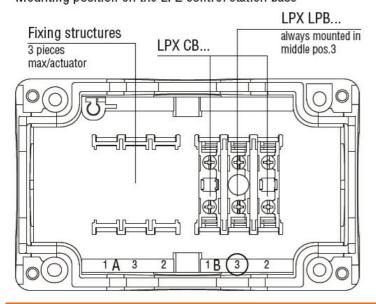

|
|                           |                             | max | °C    | +70                                                                  |
|                           | Storage temperature         |     |       |                                                                      |
|                           | •                           | min | °C    | -40                                                                  |
|                           |                             | max | °C    | +85                                                                  |
| Dimensions                |                             |     |       |                                                                      |



## Mounting position on the LPZ control station base



## Wiring diagrams



## Certifications and compliance

Compliance

CSA C22.2 n° 14 IEC/EN/BS 60947-1 IEC/EN/BS 60947-5-1

UL508

Certificates

CCC cULus

EAC

RINA

UL

ETIM classification

**ETIM 8.0** 

EC000204 -Lamp holder block for control circuit devices