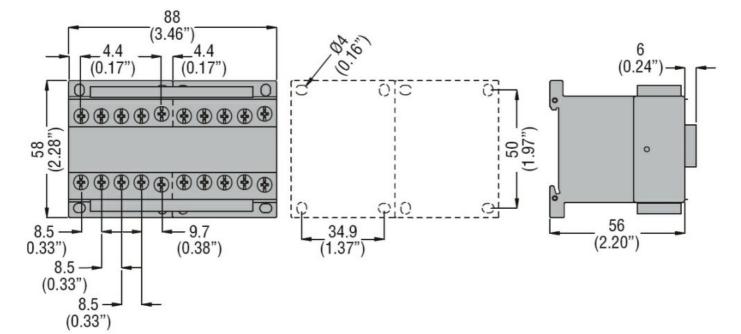

| Product designation                                   |                    |    | Reversing contactor |
|-------------------------------------------------------|--------------------|----|---------------------|
| Product type designation                              |                    |    | BGR09               |
| Electrical features                                   |                    |    |                     |
| Maximum operating current (≤440V)                     |                    | А  | 9                   |
| Contact characteristics                               |                    |    |                     |
| Operational current le                                |                    |    |                     |
|                                                       | AC-3 (≤440V ≤55°C) | А  | 9                   |
| Rated operational power AC-3 (T≤55°C)                 |                    |    |                     |
|                                                       | 230V               | kW | 2.2                 |
|                                                       | 400V               | kW | 4                   |
|                                                       | 415V               | kW | 4.3                 |
|                                                       | 440V               | kW | 4.5                 |
|                                                       | 500V               | kW | 5                   |
|                                                       | 690V               | kW | 5                   |
| Built-in auxiliary contacts                           |                    |    |                     |
|                                                       | NO                 |    | 0                   |
|                                                       | NC                 |    | 1                   |
| UL technical data                                     |                    |    |                     |
| Maximum UL/CSA horsepower ratings single-phase        |                    |    |                     |
|                                                       | 110V-120V          | HP | 0.5                 |
|                                                       | 220V-240V          | HP | 1.5                 |
| Maximum UL/CSA horsepower ratings three-phase, 3-pole |                    |    |                     |
|                                                       | 200V-208V          | HP | 2                   |
|                                                       | 220V-240V          | HP | 3                   |
|                                                       | 440V-480V          | HP | 5                   |
|                                                       | 550V-600V          | HP | 5                   |
| Mechanical features                                   |                    |    |                     |
| Terminals type                                        |                    |    | Clamp screw         |
| Weight                                                |                    | g  | 394                 |
| Dimensions                                            |                    |    |                     |