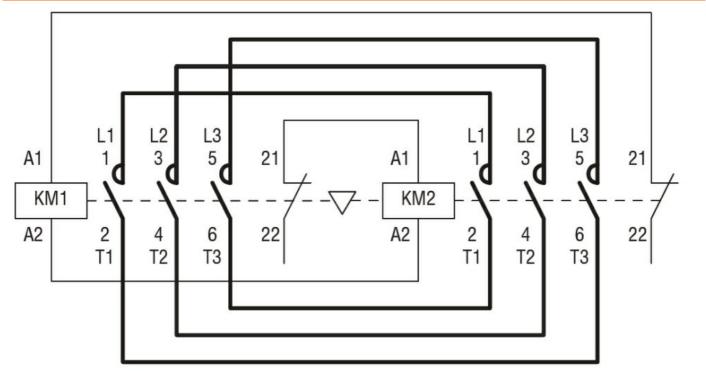

11BGR0901A23060

REVERSING CONTACTOR ASSEMBLY, AC COIL, EXTERNAL INTERLOCK WITH POWER AND AUXILIARY WIRING, 9A AC3 IN AC, 4KW. COIL VOLTAGE 230VAC 60HZ

Wiring diagrams

| Certifications and comp | pliance               |
|-------------------------|-----------------------|
| Compliance              |                       |
|                         | IEC/EN 60947-1        |
|                         | IEC/EN 60947-4-1      |
|                         | UL508 CSA C22.2 n° 14 |
| Certificates            |                       |
|                         | cULus                 |
| ETIM classification     |                       |

**11BGR0901A23060** REVERSING CONTACTOR ASSEMBLY, AC COIL, EXTERNAL INTERLOCK WITH POWER AND AUXILIARY WIRING, 9A AC3 IN AC, 4KW. COIL VOLTAGE 230VAC 60HZ

ETIM 8.0

EC001037 -Motor starter/Motor starter combination