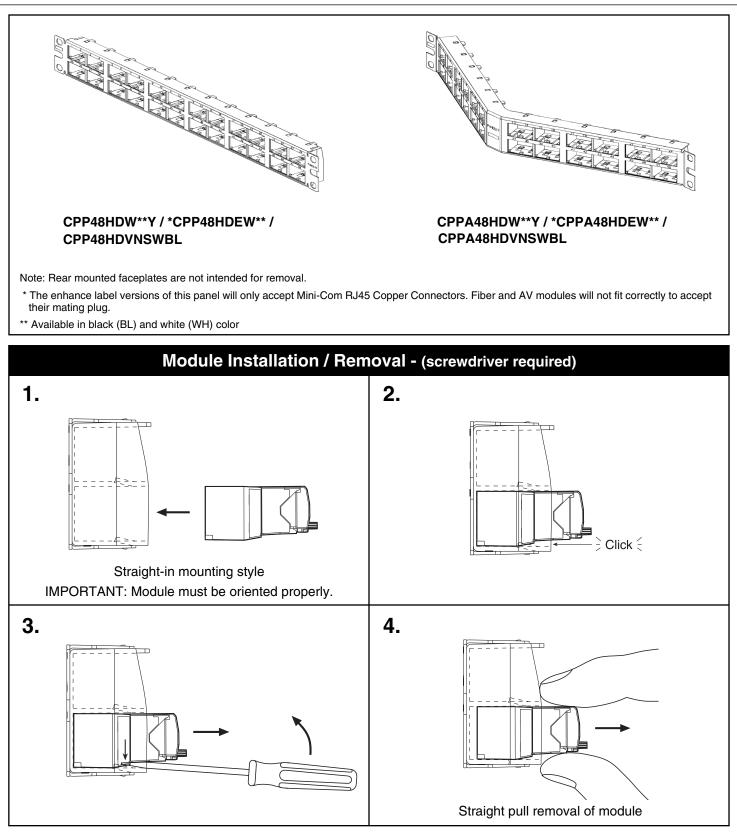

## Mini-Com 48-Port High Density Modular Patch Panel

Part Numbers: CPP48HDW\*\*Y, CPPA48HDW\*\*Y, CPP48HDEW\*\* CPPA48HDEW\*\*, CPP48HDVNSWBL, CPPA48HDVNSWBL

© Panduit Corp. 2020

INSTALLATION INSTRUCTIONS