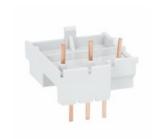

## RIGID SM1 BREAKER-CONTACTOR CONNECTION. FOR MOTOR PROTECTION BREAKER SM1R... WITH BG...MINI-CONTACTORS

Product designation

Product type designation

Description

Rigid SM1 breaker-contactor connections SM1X Rigid SM1R breaker - BG contactor connections. SM1R...

## SM1X3040R

RIGID SM1 BREAKER-CONTACTOR CONNECTION. FOR MOTOR PROTECTION BREAKER SM1R... WITH BG...MINI-CONTACTORS

|              | CSA C22.2 n° 14  |
|--------------|------------------|
|              | IEC/EN 60947-1   |
|              | IEC/EN 60947-5-1 |
|              | UL508            |
| Certificates |                  |
|              | cULus            |
|              | EAC              |