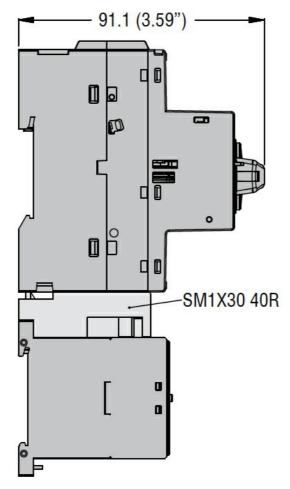

## RIGID SM1 BREAKER-CONTACTOR CONNECTION. FOR MOTOR PROTECTION BREAKER SM1R... WITH BG...MINI-CONTACTORS

Product designation

Product type designation

Description

Rigid SM1 breaker-contactor connections SM1X Rigid SM1R breaker - BG contactor connections. SM1R...

## SM1X3040R

RIGID SM1 BREAKER-CONTACTOR CONNECTION. FOR MOTOR PROTECTION BREAKER SM1R... WITH BG...MINI-CONTACTORS

|              | CSA C22.2 n° 14  |
|--------------|------------------|
|              | IEC/EN 60947-1   |
|              | IEC/EN 60947-5-1 |
|              | UL508            |
| Certificates |                  |
|              | cULus            |
|              | EAC              |