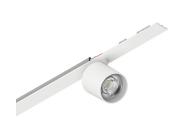

# P-30 STRIP LED

#### **Features**

Use: Indoor

Type of installation: RECESSED INTO PLASTERBOARD, SUSPENDED, CEILING MOUNTED

Emission: ADJUSTABLE

Optics: SPOT Beam: 34° Colour: WHITE Dimming: ON/OFF Emergency: NO L: 800mm A: 31mm Made in: ITALY Warranty: 5 years