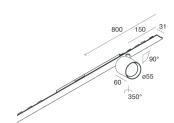

#### **Features**

Use: Indoor

Type of installation: RECESSED INTO PLASTERBOARD, SUSPENDED, CEILING MOUNTED

Emission: ADJUSTABLE

Optics: SPOT Beam: 34° Colour: WHITE Dimming: ON/OFF Emergency: NO L: 800mm A: 31mm Made in: ITALY Warranty: 5 years