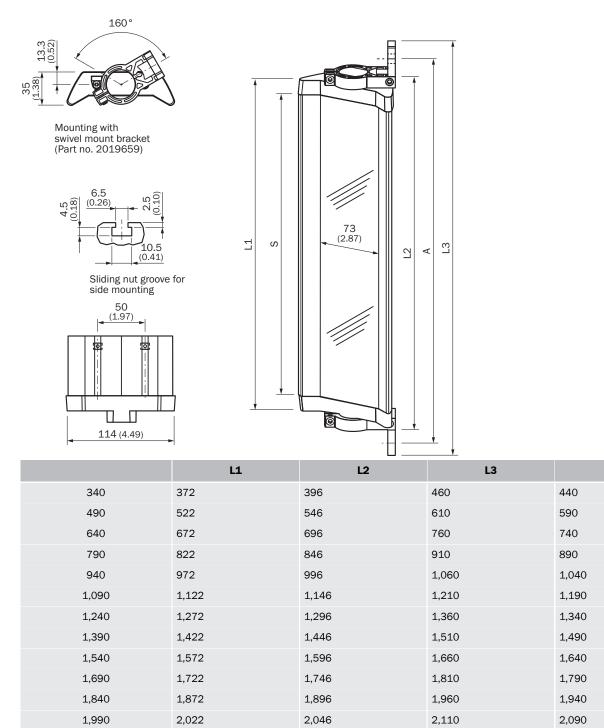

#### Dimensional drawing (Dimensions in mm (inch))

#### PNS75

2,196

2,260

2,140

2,172

A

2,240