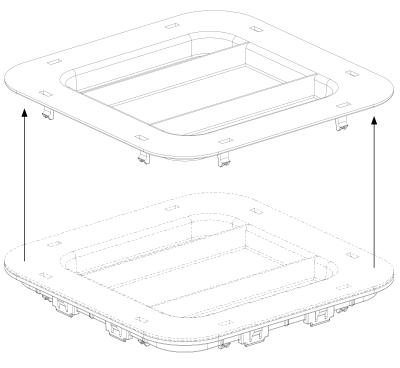

# Cabinet Top Cover & Cable Protection Part Number(s) : CTCN6X6



#### **INSTALLATION INSTRUCTIONS**

### **3** REMOVE TOP CAP FROM BEZEL



4

### **INSERT BEZEL INTO TOP OF CABINET**

-Insert bezel into cabinet top cap by snapping into place over each latch. Visually inspect to ensure all latch tabs have engaged below the opening. Then apply moderate forces in the upward direction to ensure the part is secured into the cabinet top cap.



## 

### INSERT TOP COVER

-Insert one side of cover, lengthwise, into bezel. Then pivot the other down, snapping the cover into place.

### 6

#### SECURE TOP COVER

-Using the finger pull, apply moderate forces in any direction to ensure the part is secured into the cabinet top cap. Repeat steps 1 thru 6 as needed.

Phone: 866-405-6654



www.panduit.com/resources/install\_maintain.asp



Page 2 of 2