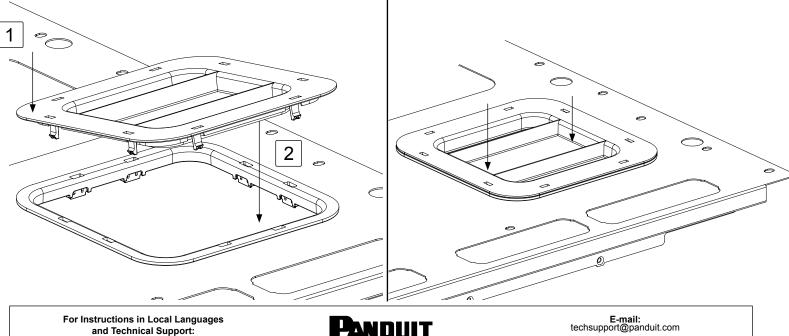

### INSERT TOP COVER

-Insert one side of cover, lengthwise, into bezel. Then pivot the other down, snapping the cover into place.

### 6

#### SECURE TOP COVER

-Using the finger pull, apply moderate forces in any direction to ensure the part is secured into the cabinet top cap. Repeat steps 1 thru 6 as needed.

Phone: 866-405-6654

www.panduit.com/resources/install\_maintain.asp