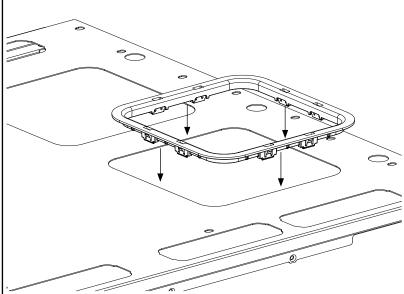

### **INSERT BEZEL INTO TOP OF CABINET**

-Insert bezel into cabinet top cap by snapping into place over each latch. Visually inspect to ensure all latch tabs have engaged below the opening. Then apply moderate forces in the upward direction to ensure the part is secured into the cabinet top cap.