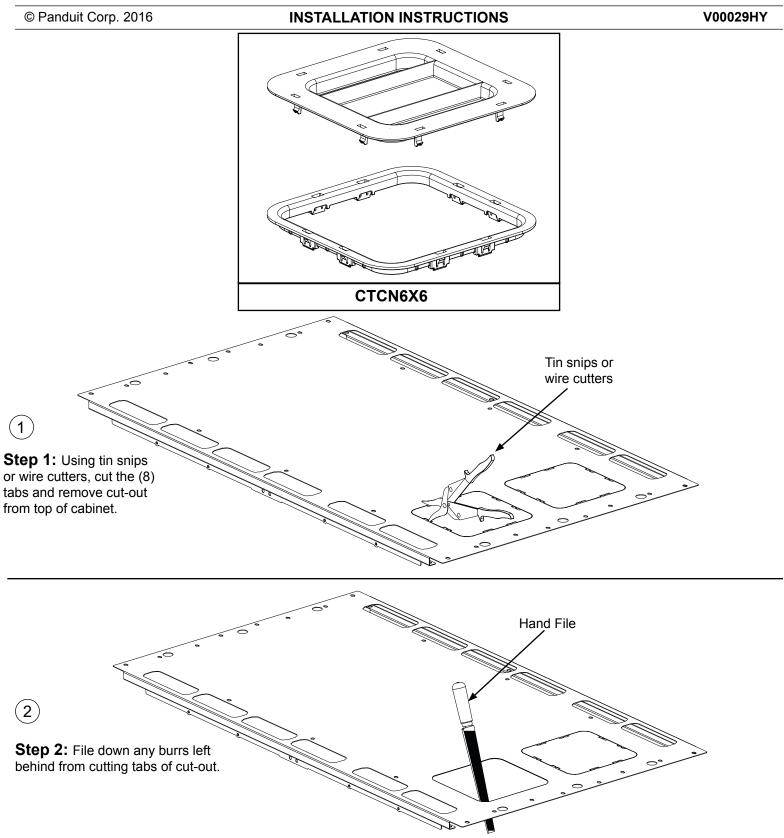

# Cabinet Top Cover & Cable Protection Part Number(s) : CTCN6X6

#### **INSTALLATION INSTRUCTIONS**