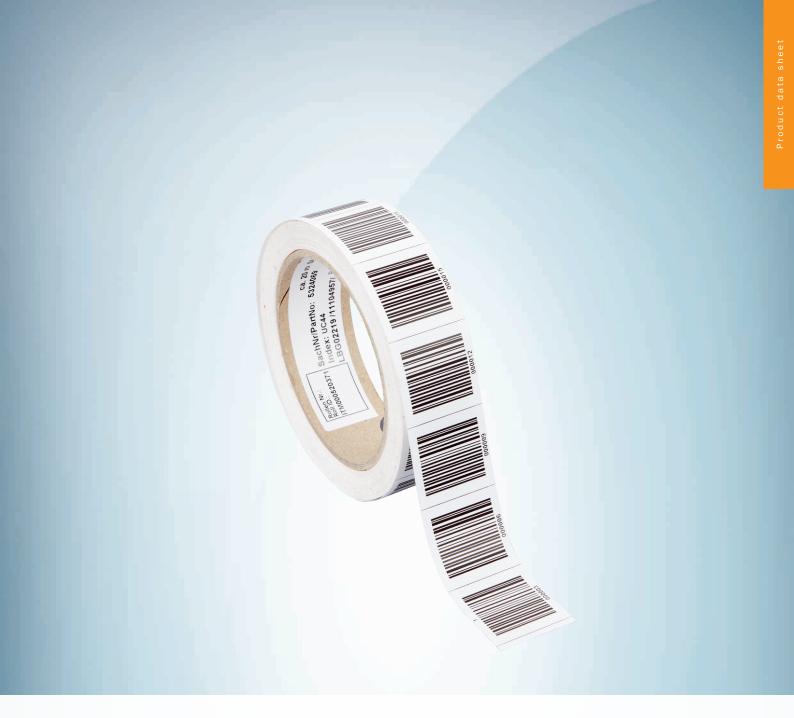

Bar code tape

## Ordering information

| Туре          | Part no. |
|---------------|----------|
| Bar code tape | 5324207  |

Other models and accessories → www.sick.com/

## Technical specifications

| Accessory group  | Codes                                              |
|------------------|----------------------------------------------------|
| Accessory family | Positioning codes                                  |
| Description      | 30 mm, height: 30 mm, measuring range: 440 m 460 m |