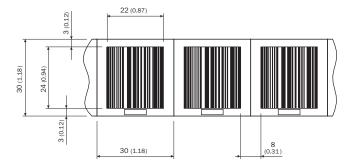

# Dimensional drawing (Dimensions in mm (inch))

## Technical specifications

| Accessory group  | Codes                                              |
|------------------|----------------------------------------------------|
| Accessory family | Positioning codes                                  |
| Description      | 30 mm, height: 30 mm, measuring range: 440 m 460 m |