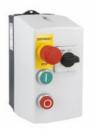

Incorporated button control and rotary actuator for 3-phase motors

Power connection for 1-phase motors

I = Start; O = Stop; E = Emergency Stop