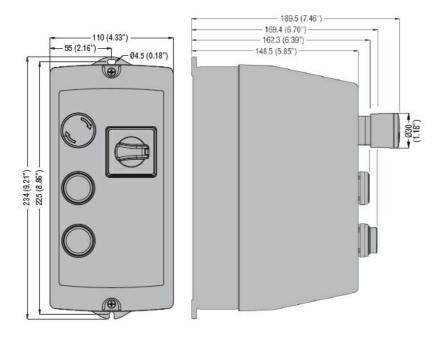

## DIRECT-ON-LINE-STARTER, ENCLOSED WITH MOTOR PROTECTION CIRCUIT BREAKER, 4A ( $\leq$ 440V), IP65. CONTACTOR COIL VOLTAGE 220VAC 60HZ

| Product designation  Product type designation |     |    | Direct-on-line<br>starter<br>M2P00911 |
|-----------------------------------------------|-----|----|---------------------------------------|
| Electrical features                           |     |    |                                       |
| Relay adj range                               |     | Α  | 2.5-4                                 |
| IEC technical characteristics (≤440V)         |     |    |                                       |
| , , , , , , , , , , , , , , , , , , ,         | le  | Α  | 4                                     |
|                                               | kW  | kW | 1.11.5                                |
| Mechanical features                           |     |    |                                       |
| Weight                                        |     | g  | 1515                                  |
| Ambient conditions                            |     |    |                                       |
| Operating temperature                         |     |    |                                       |
|                                               | min | °C | -25                                   |
|                                               | max | °C | +60                                   |
| Storage temperature                           |     |    |                                       |
|                                               | min | °C | -40                                   |
|                                               | max | °C | +70                                   |
| Resistance & Protection                       |     |    |                                       |
| Frontal IP degree                             |     |    | IP65                                  |
| Dimensions                                    |     |    |                                       |