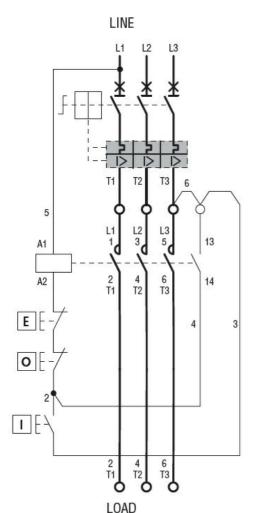

**ENERGY AND AUTOMATION** 

DIRECT-ON-LINE-STARTER, ENCLOSED WITH MOTOR PROTECTION CIRCUIT BREAKER, 4A ( $\leq$ 440V), IP65. CONTACTOR COIL VOLTAGE 220VAC 60HZ

Wiring diagrams

**ENERGY AND AUTOMATION** 

DIRECT-ON-LINE-STARTER, ENCLOSED WITH MOTOR PROTECTION CIRCUIT BREAKER, 4A (≤440V), IP65. CONTACTOR COIL VOLTAGE 220VAC 60HZ