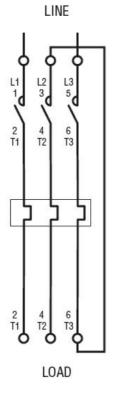

**ENERGY AND AUTOMATION** 

DIRECT-ON-LINE-STARTER, ENCLOSED WITH MOTOR PROTECTION CIRCUIT BREAKER, 4A ( $\leq$ 440V), IP65. CONTACTOR COIL VOLTAGE 220VAC 60HZ

Wiring diagrams

**ENERGY AND AUTOMATION** 

DIRECT-ON-LINE-STARTER, ENCLOSED WITH MOTOR PROTECTION CIRCUIT BREAKER, 4A (≤440V), IP65. CONTACTOR COIL VOLTAGE 220VAC 60HZ