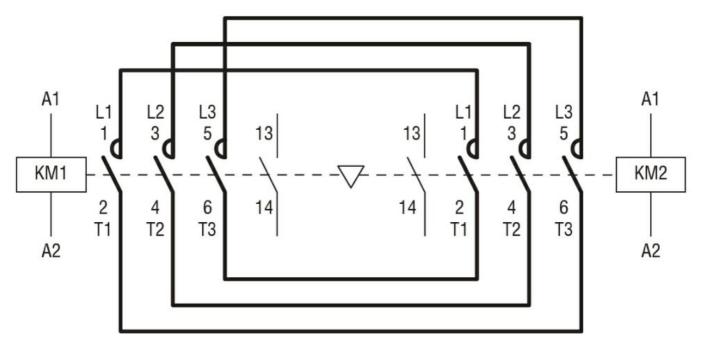

Wiring diagrams

| Certifications and  | d compliance          |                                                 |
|---------------------|-----------------------|-------------------------------------------------|
| Compliance          |                       |                                                 |
|                     | IEC/EN 60947-1        |                                                 |
|                     | IEC/EN 60947-4-1      |                                                 |
|                     | UL508 CSA C22.2 n° 14 |                                                 |
| Certificates        |                       |                                                 |
|                     | cULus                 |                                                 |
| ETIM classification | n                     |                                                 |
| ETIM 8.0            |                       | EC001037 -<br>Motor<br>starter/Motor<br>starter |