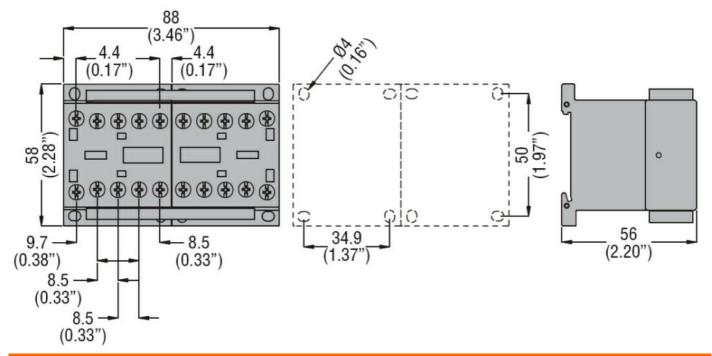

| Product designation                                   |                    |    | Reversing contactor |
|-------------------------------------------------------|--------------------|----|---------------------|
| Product type designation                              |                    |    | BGT09               |
| Electrical features                                   |                    |    |                     |
| Maximum operating current (≤440V)                     |                    | А  | 9                   |
| Contact characteristics                               |                    |    |                     |
| Operational current le                                |                    |    |                     |
|                                                       | AC-3 (≤440V ≤55°C) | А  | 9                   |
| Rated operational power AC-3 (T≤55°C)                 |                    |    |                     |
|                                                       | 230V               | kW | 2.2                 |
|                                                       | 400V               | kW | 4                   |
|                                                       | 415V               | kW | 4.3                 |
|                                                       | 440V               | kW | 4.5                 |
|                                                       | 500V               | kW | 5                   |
|                                                       | 690V               | kW | 5                   |
| Built-in auxiliary contacts                           |                    |    |                     |
|                                                       | NO                 |    | 1                   |
|                                                       | NC                 |    | 0                   |
| UL technical data                                     |                    |    |                     |
| Maximum UL/CSA horsepower ratings single-phase        |                    |    |                     |
|                                                       | 110V-120V          | HP | 0.5                 |
|                                                       | 220V-240V          | HP | 1.5                 |
| Maximum UL/CSA horsepower ratings three-phase, 3-pole |                    |    | _                   |
|                                                       | 200V-208V          | HP | 2                   |
|                                                       | 220V-240V          | HP | 3                   |
|                                                       | 440V-480V          | HP | 5                   |
|                                                       | 550V-600V          | HP | 5                   |
| Mechanical features                                   |                    |    |                     |
| Terminals type                                        |                    |    | Clamp screw         |
| Weight                                                |                    | g  | 380                 |
| Dimensions                                            |                    |    |                     |