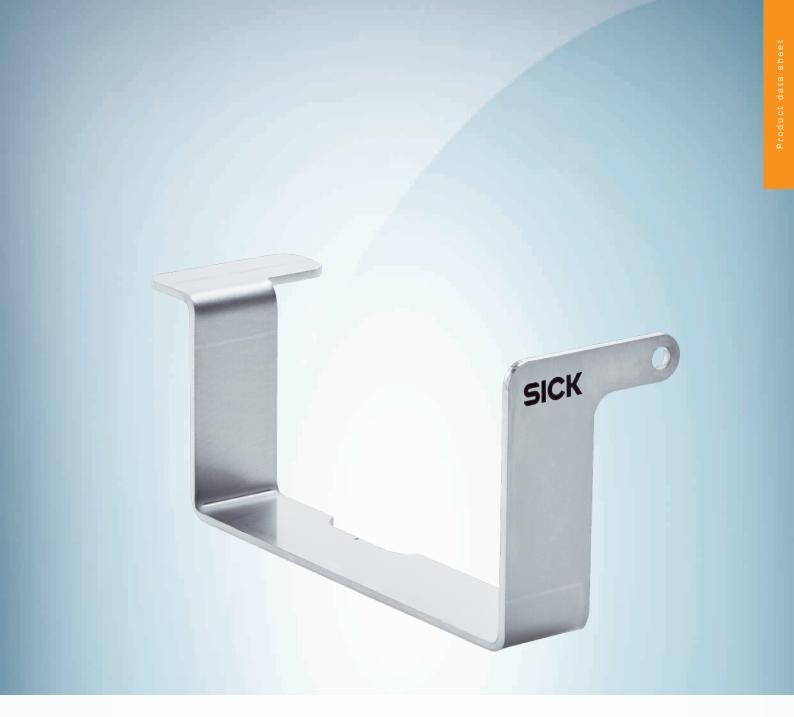

## Technical specifications

| Accessory group  | Terminal and alignment brackets                                                                                                           |
|------------------|-------------------------------------------------------------------------------------------------------------------------------------------|
| Accessory family | Mounting brackets                                                                                                                         |
| Items supplied   | Adjustment aid, screws for mounting the NCV50                                                                                             |
| Description      | Suitable for NCV50 $/$ SPEETEC. Simplifies mounting of the SPEETEC at the right distance and angle to the surface. Packaging unit: 1 unit |