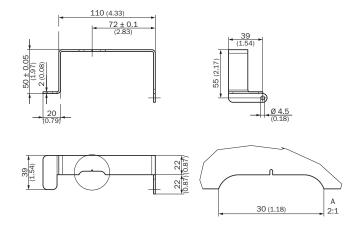

|
| Description      | Suitable for NCV50 $/$ SPEETEC. Simplifies mounting of the SPEETEC at the right distance and angle to the surface. Packaging unit: 1 unit |

#### Classifications

| eCl@ss 5.0     | 27279202 |
|----------------|----------|
| eCl@ss 5.1.4   | 27279202 |
| eCl@ss 6.0     | 27279202 |
| eCl@ss 6.2     | 27279202 |
| eCl@ss 7.0     | 27279202 |
| eCl@ss 8.0     | 27279202 |
| eCl@ss 8.1     | 27279202 |
| eCl@ss 9.0     | 27273701 |
| eCl@ss 10.0    | 27273701 |
| eCl@ss 11.0    | 27273701 |
| eCl@ss 12.0    | 27273701 |
| ETIM 5.0       | EC002024 |
| ETIM 6.0       | EC002024 |
| ETIM 7.0       | EC002024 |
| ETIM 8.0       | EC002024 |
| UNSPSC 16.0901 | 32131023 |

## Dimensional drawing (Dimensions in mm (inch))



# SICK AT A GLANCE

SICK is one of the leading manufacturers of intelligent sensors and sensor solutions for industrial applications. A unique range of products and services creates the perfect basis for controlling processes securely and efficiently, protecting individuals from accidents and preventing damage to the environment.

We have extensive experience in a wide range of industries and understand their processes and requirements. With intelligent sensors, we can deliver exactly what our customers need. In application centers in Europe, Asia and North America, system solutions are tested and optimized in accordance with customer specifications. All this makes us a reliable supplier and development partner.

Comprehensive services complete our offering: SICK LifeTime Services provid