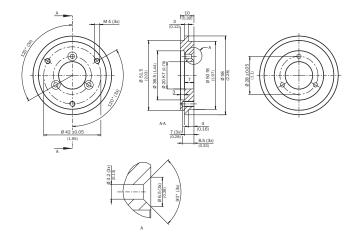

|
| Description      | Flange adapter for HighLine wire draw mechanisms, adaption of face mount flange with centering hub 20 mm to 50 mm servo flange |

#### Classifications

| eCl@ss 5.0     | 27279202 |
|----------------|----------|
| eCl@ss 5.1.4   | 27279202 |
| eCl@ss 6.0     | 27279202 |
| eCl@ss 6.2     | 27279202 |
| eCl@ss 7.0     | 27279202 |
| eCl@ss 8.0     | 27279202 |
| eCl@ss 8.1     | 27279202 |
| eCl@ss 9.0     | 27273701 |
| eCl@ss 10.0    | 27273701 |
| eCl@ss 11.0    | 27273701 |
| eCl@ss 12.0    | 27273701 |
| ETIM 5.0       | EC002615 |
| ETIM 6.0       | EC002615 |
| ETIM 7.0       | EC002615 |
| ETIM 8.0       | EC002615 |
| UNSPSC 16.0901 | 32131023 |

## Dimensional drawing (Dimensions in mm (inch))



## SICK AT A GLANCE

SICK is one of the leading manufacturers of intelligent sensors and sensor solutions for industrial applications. A unique range of products and services creates the perfect basis for controlling processes securely and efficiently, protecting individuals from accidents and preventing damage to the environment.

We have extensive experience in a wide range of industries and understand their processes and requirements. With intelligent sensors, we can deliver exactly what our customers need. In application centers in Europe, Asia and North America, system solutions are tested and optimized in accordance with customer specifications. All this makes us a reliable supplier and development partner.

Comprehensive services complete our offering: SICK LifeTime Services provi