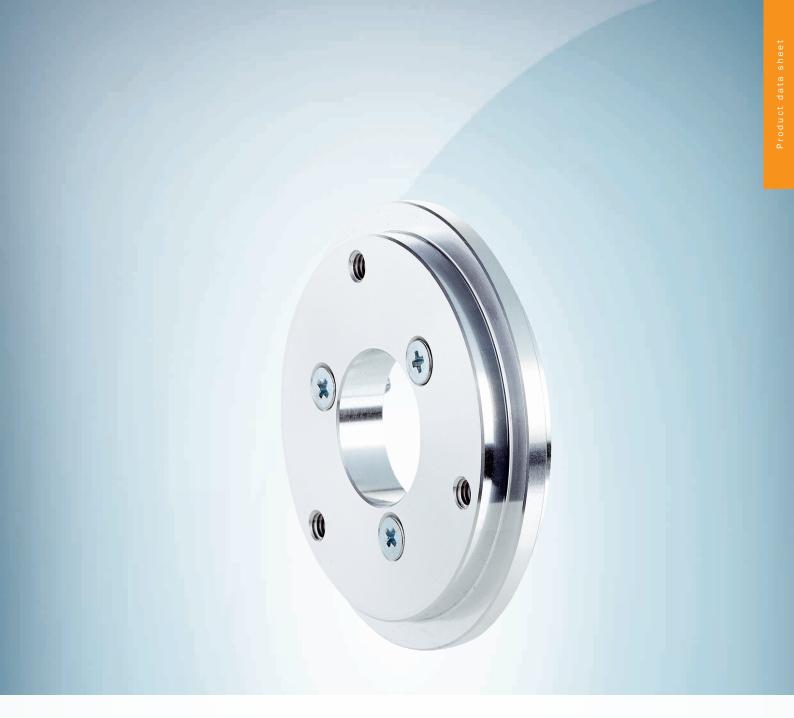

### Technical specifications

| Accessory group  | Flanges                                                                                                                        |
|------------------|--------------------------------------------------------------------------------------------------------------------------------|
| Accessory family | Flange plates                                                                                                                  |
| Material         | Aluminum                                                                                                                       |
| Items supplied   | Including 3 countersunk screws M3 x 10                                                                                         |
| Description      | Flange adapter for HighLine wire draw mechanisms, adaption of face mount flange with centering hub 20 mm to 50 mm servo flange |