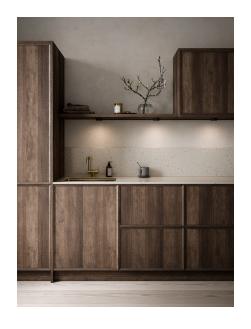

## Lightsource info (pr. lightsource)

Lumen: 170 Lumen/Watt: 85 Lifetime: 25000 On/Off: 15000

Colour temperature: 3000-4000K

RA: 80

Beam angle: 110° Dimmable: No

The under-cabinet light Kitchenio is very flexible when it comes to installation as it can easily be recessed, or surface mounted using either screws or double tape. Especially, the included 2 or 4 wire connector block make Kitchenio ready for immediate installation. Equipped with both a 2-step Moodmaker and a memory and reset function enables you to change and save your favourite light setting.