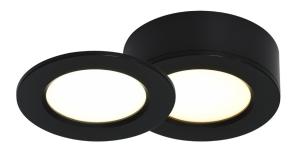

## nordlux®

Height (cm): 2.1 Projection (cm): 2.1 Width (cm): 6.4

6.4

Diameter (cm): 6.4

## Kitchenio 1-kit

Item number: 2015450103 Black EAN: 5704924002793

Packaging unit 3 Material: Plastic/Plastic

IP20, Class 2 (Double isolated), 230V LED MODUL, Light source incl. 2w led

Area: Indoor

## Lightsource info (pr. lightsource)

Lumen: 170 Lumen/Watt: 85 Lifetime: 25000 On/Off: 15000

Colour temperature: 3000-4000K

RA: 80

Beam angle: 110° Dimmable: No

The under-cabinet light Kitchenio is very flexible when it comes to installation as it can easily be recessed, or surface mounted using either screws or double tape. Especially, the included 2 or 4 wire connector block make Kitchenio ready for immediate installation. Equipped with both a 2-step Moodmaker and a memory and reset function enables you to change and save your favourite light setting.