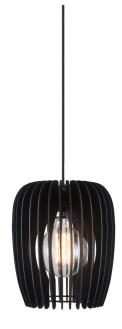

## nordlux®

Shade diameter (cm): 24 Shade height (cm): 30

## Tribeca 24

Item number: 46423003 Black EAN: 5701581404687

Packaging unit 3 Material: Wood IP20, Class 2 (Double isolated), 230V Cord: 300 cm, Black textile cable Can the cable be replaced? No E27, Max. 60W, Light source not included

Area: Indoor

The warm colours and vibrant textures found in nature are transformed into stylish, Nordic design in the Tribeca series. The design and choice of materials are organic, and a balanced and pleasant light is achieved through the decorative slats that elegantly cast light over any dining or seating area.