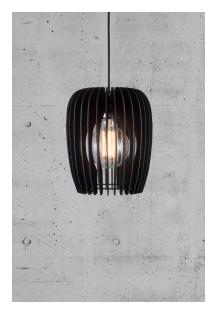

## nordlux®

Shade diameter (cm): 24 Shade height (cm): 30

## Tribeca 24

Item number: 46423003 Black EAN: 5701581404687

Packaging unit 3 Material: Wood IP20, Class 2 (Double isolated), 230V Cord: 300 cm, Black textile cable Can the cable be replaced? No E27, Max. 60W, Light source not included

Area: Indoor

The warm colours and vibrant textures found in nature are transformed into stylish, Nordic design in the Tribeca series. The design and choice of materials are organic, and a balanced and pleasant light is achieved through the decorative slats that elegantly cast light over any dining or seating area.