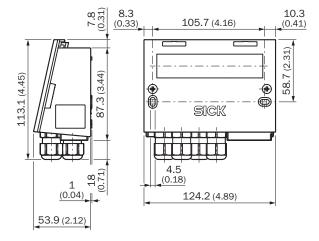

## Mechanics/electronics

| Supply voltage         | (18 V DC 30 V DC)                |
|------------------------|----------------------------------|
| Power consumption      | 4 W                              |
| Housing                | Polycarbonate                    |
| Housing color          | Blue (RAL 5012)                  |
| Enclosure rating       | IP65                             |
| Protection class       | III                              |
| Weight                 | 250 g                            |
| Dimensions (L x W x H) | 124.2 mm x 113.1 mm x 53.9 mm    |
| Scanner connection     | 15-pin D-Sub HD female connector |
| Service plug           | 9-pin D-Sub plug (internal)      |

## Dimensional drawing (Dimensions in mm (inch))